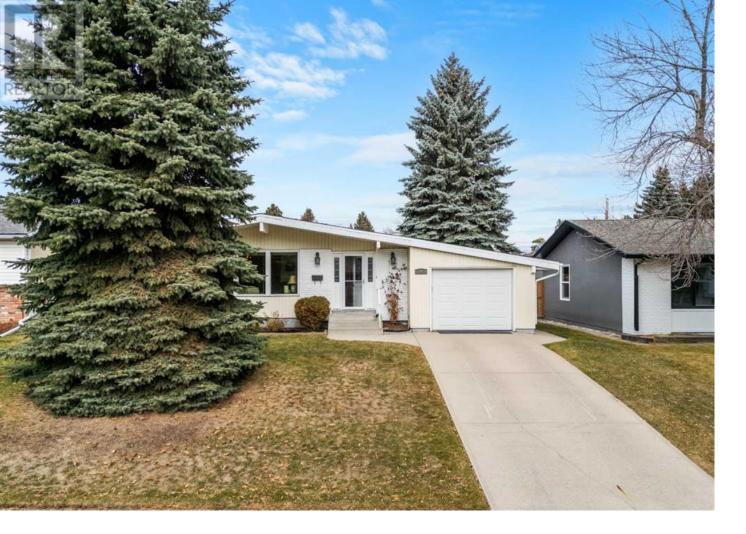

## 7443 Huntertown Crescent Calgary Alberta

\$649,900

A Must-See!\*\* OPEN HOUSE SUNDAY, NOV. 24th 1:00-3:30p.m. Welcome to this beautifully maintained bungalow spanning 1,270 sqft main floor with over 2,000sqft of total living space, nestled in Huntington Hills. This charming home offers a perfect blend of comfort, functionality, and style, with 3 spacious bedrooms and 2.5 bathrooms, ideal for families or those seekingthoughtfully designed living space, this home boasts vaulted ceilings that create an airy, open atmosphere throughout the main living areas. The well-appointed layout offers a seamless flow between rooms, making it perfect for both everyday living and entertaining. Kitchen with granite counter tops. The large living room features stunning original hardwood floors, adding warmth and elegance to the space. A spacious dining area adjacent to the kitchen provides plenty of room for gatherings, while the kitchen itself is functional with ample cabinetry and countertop space. The master suite is a true retreat, complete with a private ensuite bathroom for added convenience and privacy. Two additional wellsized bedrooms share the remaining bathroom, ensuring everyone in the home has their own space. The Lower level has 2 additional rooms which use to be called bedrooms, however due to new building code changes can't be called bedrooms because the windows aren't the proper egress. Outside, the nicely landscaped front and backyard create a serene, private environment perfect for entertaining. Whether you're hosting friends for a BBQ or simply enjoying the outdoors, the well-maintained yard offers plenty of room for relaxation and play. Additional features include a single attached garage, offering secure parking and extra storage space, along with an immaculate condition throughout, ensuring you can move in with ease and enjoy this home from day one. With its unbeatable location in the desirable Huntington Hills neig...