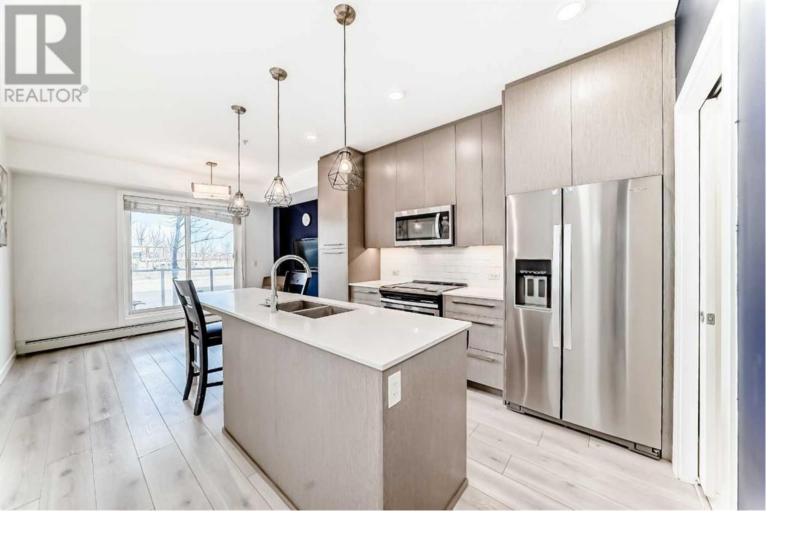

## 76 Cornerstone Pass Calgary Alberta \$285,000

\*\*Back on the market - Buyer's unable to secure financing\*\* | MOVE IN READY | 2 BED | 2 BATHS | TITLED UNDERGROUND PARKING, STORAGE | LOTS OF AMENITIES| Welcome to 1104, 76 Cornerstone Passage NE. Discover the ultimate blend of style, functionality, and affordability in this stunning Main Floor Condo. This incredible property offers accessibility and convenience with the Titled Underground Heated Parking and Storage. 2 Spacious Bedrooms with 2 Full Bathrooms, Laminate Flooring and Tile Bathrooms for a touch of elegance, In-suite Laundry with Full-Size Washer and Dryer, Upgraded Stainless Steel Appliances, Quartz Counter Tops and ample Kitchen Cabinets for storage. The addition of high ceilings and a bright open space further elevates the appeal of this home. High ceilings create a sense of spaciousness and airiness, making the living areas feel more expansive and inviting. The Legends Complex offers a plethora of outstanding amenities for its residents; Fitness Centre and Yoga Room for staying active, Dog spa and pet-friendly community (upon board approval), Theatre Room, Kids' Playroom, and Party Event Room for entertainment and Community Garden. Cornerstone is a newer community in Calgary with easy access to Airport, Cross Iron Mall, Cosco and Stoney Trail. This incredible condo is available for immediate possession. Don't miss out on this prime opportunity! (id:6769)