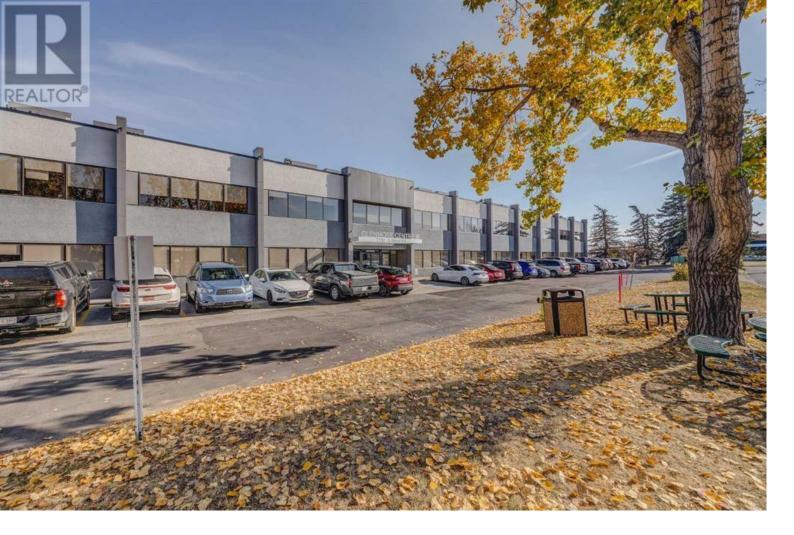

## 7710 5 Street Calgary Alberta

\$10

Looking for an office space but not the long commute to downtown? Glenmore Business Park is a central location with immediate access to and from Blackfoot Trail, Deerfoot Trail and Heritage Drive. This location offers office units FOR LEASE ranging from 1,460 SF to 4,047 SF. There is abundant street parking, unreserved parking stalls and reserved underground parking. Excellent nearby amenities including daycare, the Calgary Farmer's Market and Deerfoot Meadows. Public transit route 410 services the park. (id:6769)