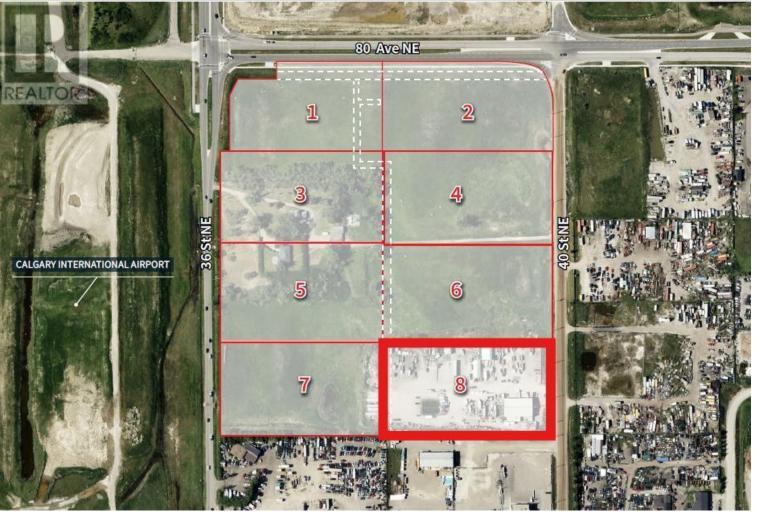

## 7721 40 Street Calgary Alberta

Click brochure link for more details\*\* Rare northeast industrial sites. Sites can be sold individually or in multiple sites (3.46 acres to 33.79 acres). No building commitment or architectural guidelines. Currently limited serviced land with potential for future services. Immediate access to major northeast roadways and Calgary International Airport. (id:6769)