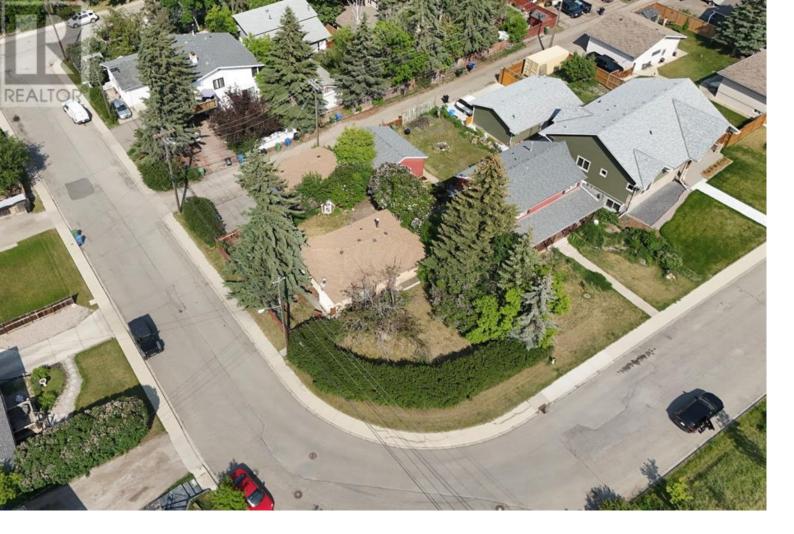

## 7840 Bowcliffe Crescent Calgary Alberta

\$699,900

Excellent Investment Opportunity! This desirable corner lot offers a generous total area of 6,748 sq ft and is ideally suited for investors and builders. Fourplex architectural drawings are ready to apply for a development permit, as shown in the pictures. Conveniently located close to schools, shopping centres, parks, and restaurants, with easy access to 16 Avenue(Trans-Canada Highway) and major routes. Don't miss your chance to grab a corner lot in a well-connected area. (id:6769)