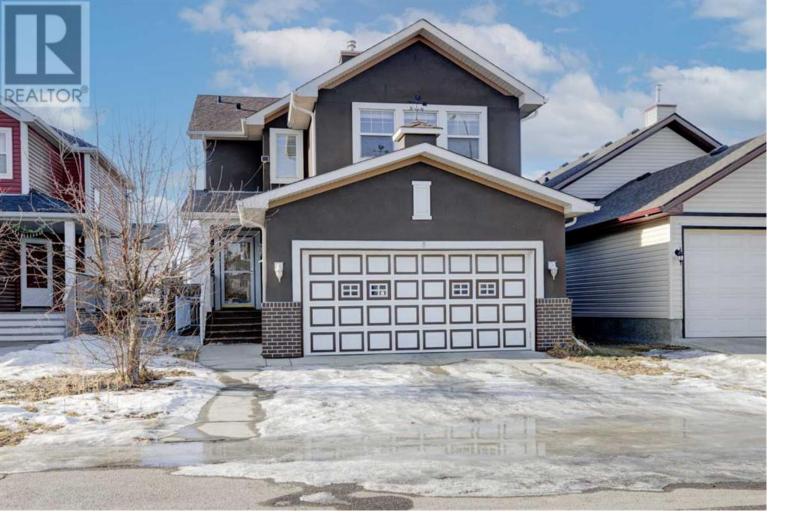

## 8 Martha's Meadow Place Calgary Alberta \$720,000

I 4 BEDS I 3 BATHS I SUITED I DOUBLE ATTACHED GARAGE I Welcome to this 2-storey home in the community of Martindale! This 4-bedroom, 3-bathroom home offers a functional and open layout designed for comfort and versatility. The main level features an open living area that flows into the kitchen, complete with stainless steel appliances, extended cabinetry, granite countertops, and a matching island. A well-appointed dining area sits nearby, providing the perfect spot for meals and gatherings. From here, step into the sunroom, surrounded by windows, offering a bright and inviting space with easy access to the backyard. A convenient 3-piece bathroom completes this level. Upstairs, you'll find three good-sized bedrooms, along with a 4-piece bathroom. There is a large bonus room with bright windows that offers a versatile space that can be used as an entertainment area, home office, or library. Downstairs, the fully developed basement offers even more living space, including an additional bedroom, a 4-piece bathroom, and a separate kitchen. The basement also has its own separate entrance for added privacy. With a double attached front garage and a concrete pad in the backyard, there's plenty of parking space, including room for an RV. Located near schools, parks, shopping, and more--schedule your showing today! (id:6769)