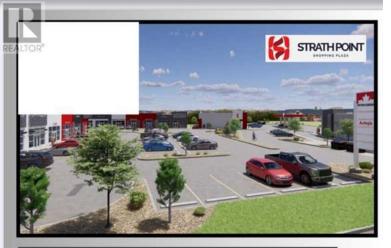

## **IGHLIGHTS** - prime reta

Located on the intersection of Trans-Canada Highway & Lakeside Bivd.
Anchor tenants include Petro Canada, Arbys, KFC and Starbucks.
Spacious 20' wide units starting from 1142 sq ft of space available.
Perfect location for a boutique grocery store, local retail brevhouse,
private commercial offices, ice cream shop, pharmacy, medical office,
dental clinic, barber shop, bakery, food retail services to cater
13,800+ local population and growing & only 40km east for Calgary.

## Lease Rate:Market Op Costs:\$9.71 psf est. 2023 Size:1,142 to 9,632 sq. ft. Available: Immediate Zoning:CWHY - Highway Commercial District

80 Archie Klaiber Trail Strathmore Alberta

Drive though option available Welcome to the heart of Strathmore's vibrant commercial scene! Presenting a prime opportunity: a newly constructed plaza conveniently situated just off Highway 1, boasting a dynamic lineup of anchor tenants including COBS Bread, Starbucks, Petro-Canada, and Arby's & KFC. This strategically positioned plaza is not just a space; it's a gateway to success for businesses seeking high visibility and foot traffic. With multiple 1200 SqFt units available for immediate lease, entrepreneurs and visionaries have the chance to join this bustling hub and carve out their niche in the community. Whether you envision a chic nail spa, a bustling pharmacy, or a much-needed medical clinic, day care or Liquor store the possibilities are boundless within this thriving commercial environment. Don't miss out on the chance to be part of Strathmore's bustling business landscape. Seize this opportunity to establish your brand in a location primed for success. Contact us today to explore leasing options and secure your place in this dynamic plaza! ?? Contact us now to make your mark on Strathmore's commercial map! ?? (id:6769)