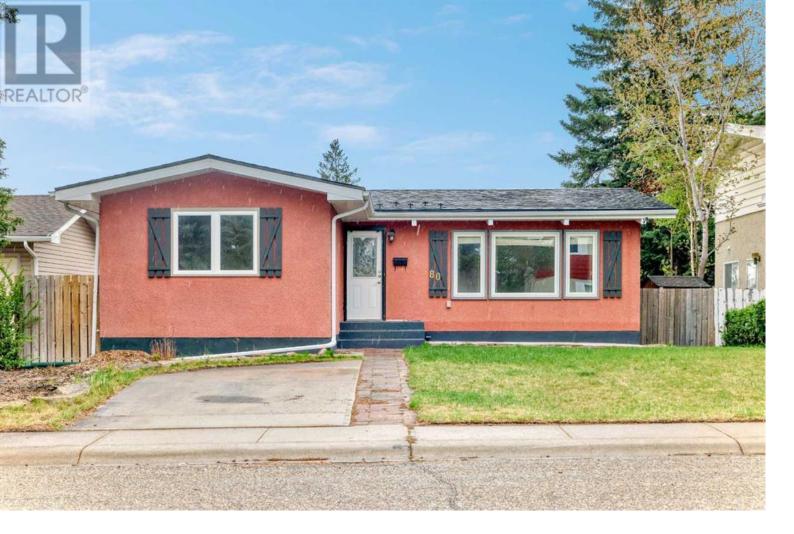

## 80 Bracebridge Crescent Calgary Alberta

\$668,000

Welcome to 80 Bracebridge Crescent SW - a well-maintained bungalow offering comfort, functionality, and incredible potential! The main floor features 1,133 sq.ft. of bright living space, including a spacious living and dining area with large north-facing windows that flood the home with natural light. Enjoy three generously sized bedrooms, a full bath, and the convenience of a dedicated laundry set. Step outside to a sun-drenched south-facing backyard, perfect for gardening or entertaining, along with an oversized double detached garage for ample parking and storage. The separate entrance basement (illegal)suite adds valuable flexibility, complete with its own kitchen, laundry, large living areas, a bedroom, and a 4-piece bathroom -- ideal for extended family or rental income. Basement size is 858 sq.ft. (illegal suite). Located in the family-friendly community of Braeside, close to schools, parks, shopping, and transit, this property is perfect for investors, first-time buyers, or those looking to supplement their mortgage. Don't miss out -- schedule your showing today! (id:6769)