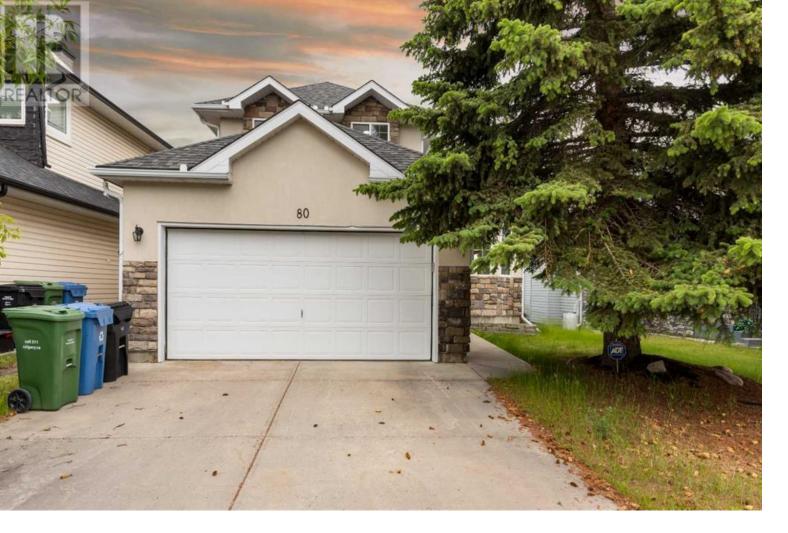

## 80 Sceptre Close Calgary Alberta \$780,000

COMPLETELY RENOVATED | NEW KITCHEN | NEW FLOORS | 4 BEDROOM | 3.5 BATHROOMS | HIGH CEILINGS | DOUBLE GARAGE | WALK-OUT BASEMENT | GEM COMMUNITY | QUARTZ COUNTER TOPS | BIG BACKYARD! - Welcome to this beautiful, fully renovated two-storey home with modern finishes, boasting 3,140.62 sq. ft. of living space, a FULLY FINISHED WALKOUT BASEMENT, and a DOUBLE ATTACHED GARAGE, this home is perfect for families looking for style, comfort, and convenience. Step inside to find a thoughtfully designed main floor with high ceilings and modern touches. The layout includes a spacious living and dining room, a cozy family room with a fireplace, a DEN/OFFICE room for added flexibility, and A BRAND-NEW KITCHEN featuring sleek quartz countertops, modern cabinetry. Appliances are (negotiable). Upstairs, you'll find 3 SPACIOUS BEDROOMS, including an OVERSIZED MASTER RETREAT with a luxurious 5-piece ensuite and a walk-in closet. TWO ADDITIONAL SPACIOUS BEDROOMS and a 4-piece bathroom complete the upper level, offering ample space for family living. THE FULLY FINISHED WALKOUT BASEMENT is a fantastic extension of the home, featuring a recreation room with a WET BAR, a full bathroom, and an additional bedroom--ideal for guests or extended family. This home is perfectly situated near schools, parks, shopping, and transit, with access to beautiful ravines and trails that enhance the community's appeal. As well as easy access to SHOPPING AT CROWFOOT PLAZA and transit via the nearby CROWFOOT C-TRAIN STATION. Commuting is a breeze with convenient proximity to Stoney Trail and Crowchild Trail. Don't miss the chance to own this SCENIC ACRES GEM! (id:6769)