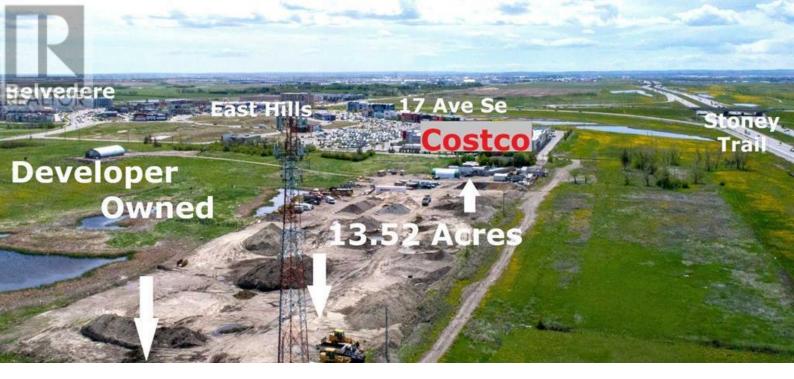

## 8080 9 Avenue Calgary Alberta

\$10,140,000

This prime piece of land is centrally located immediately north of East Hills Costco and the RioCan East Hills Shopping Centre and immediately adjacent to new development proposal (133 acres). Lots of growth underway in Belvedere with TriStar Communities Belvedere Rise and Minto East Hills residential neighborhoods well underway, Genesis Huxley community coming soon, and the Memorial Drive Extension Functional Planning Study is in full swing. 13.52 Acres at \$750,00/acre (12.26 acres with adjoining 1.26 acres) in Belvedere ASP with 2,000+ foot frontage to busy Stoney Trail Freeway. Services are nearby. Transit to downtown via Calgary Transit's MAX Purple rapid transit bus route service at East Hills Retail (across street from subject land). This 13.52 acre property is immediately north of the RioCan East Hills Calgary retail development which is located at 17th Avenue SE and Stoney Trail and includes major retailers Costco, Walmart, Cineplex, Marshalls, PetSmart, Michaels, Staples and many others under construction. The 13.52 acre property is currently S-FUD. Primarily Land Value (modular home has structural issues). Excellent elevated panoramic south and west mountain and city views. Tenant occupied with cell tower and tenant income, access by appointment only. (id:6769) Listing Presented By: