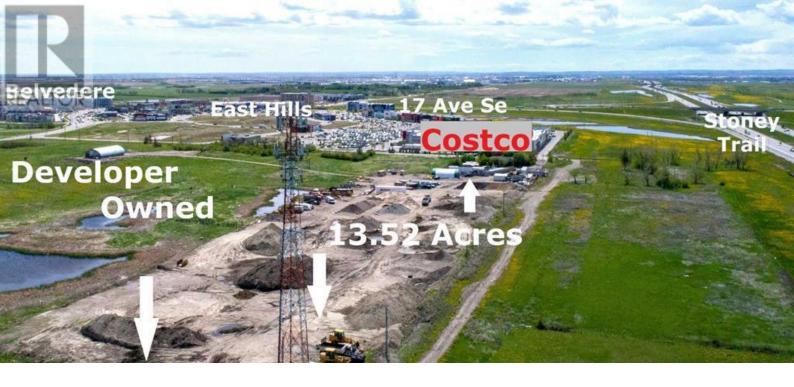

## 8080 9 Avenue Calgary Alberta

\$10,140,000

This prime piece of land is centrally located immediately north of East Hills Costco and the RioCan East Hills Shopping Centre and immediately adjacent to new development proposal (133 acres). Lots of growth underway in Belvedere with TriStar Communities Belvedere Rise and Minto East Hills residential neighborhoods well underway, Genesis Huxley community coming soon, and the Memorial Drive Extension Functional Planning Study is in full swing. 13.52 Acres at \$750,00/acre (12.26 acres with adjoining 1.26 acres) in Belvedere ASP with 2,000+ foot frontage to busy Stoney Trail Freeway. Services are nearby. Transit to downtown via Calgary Transit's MAX Purple rapid transit bus route service at East Hills Retail (across street from subject land). This 13.52 acre property is immediately north of the RioCan East Hills Calgary retail development which is located at 17th Avenue SE and Stoney Trail and includes major retailers Costco, Walmart, Cineplex, Marshalls, PetSmart, Michaels, Staples and many others under construction. The 13.52 acre property is currently S-FUD. Primarily Land Value (modular home has structural issues). Excellent elevated panoramic south and west mountain and city views. Tenant occupied with cell tower and tenant income, access by appointment only. (id:6769)