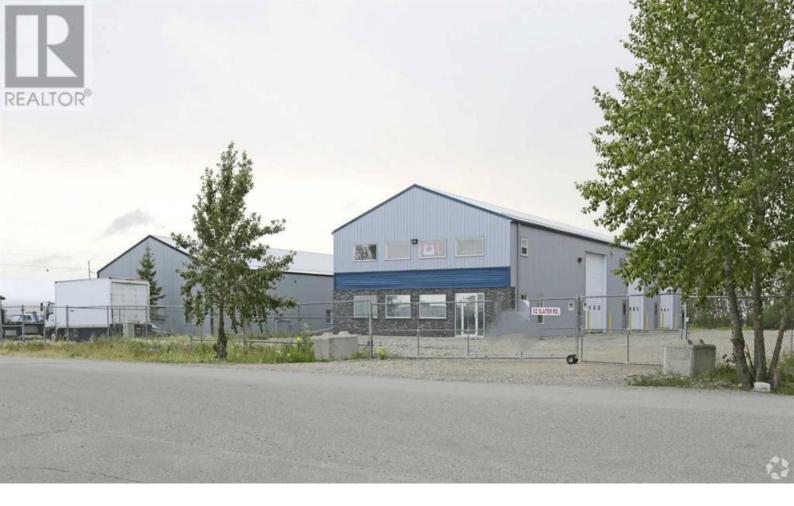

## 82 Slater Road Strathmore Alberta

\$1,150,000

2007 built, great investment property with over 6.35% cap rate in Strathmore industrial park. 5 years lease in place ending in 2029 with 5 year option to renew. Current tenant is for car sales and repair. There is an office in the front and also has a mezzanine built. This large shop has three bays with 16ft overhead doors and features ample parking space and outdoor storage in 0.8 Acre lot. Call your Realtor to book your viewing today! (id:6769)