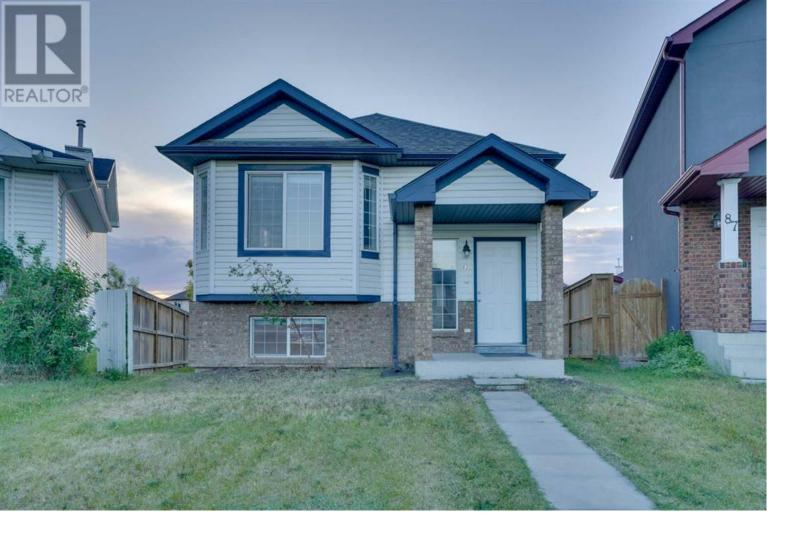

## 83 Saddlemont Manor Calgary Alberta

\$639,900

Presenting a newly renovated bi-level home in the desirable Saddleridge community, built by Excel Homes in 2004. This well-maintained property offers 1,049 sq. ft. of thoughtfully designed living space, including a walk-up basement. The main level features three spacious bedrooms, with the master bedroom showcasing a luxurious four-piece ensuite, total of three full bathrooms in the house. Complementing the upstairs, the fully finished basement adds significant value with two additional bedrooms and a common laundry area. The basement includes an [illegal] two-bedroom suite, providing an excellent opportunity for rental income or extended family accommodation. This home is strategically located near essential amenities, including a bus stop, the Saddleridge LRT station, and a shopping mall, ensuring convenience for daily commuting and shopping needs. It is in a good condition and easy to show, making it a must-see for prospective buyers (id:6769)