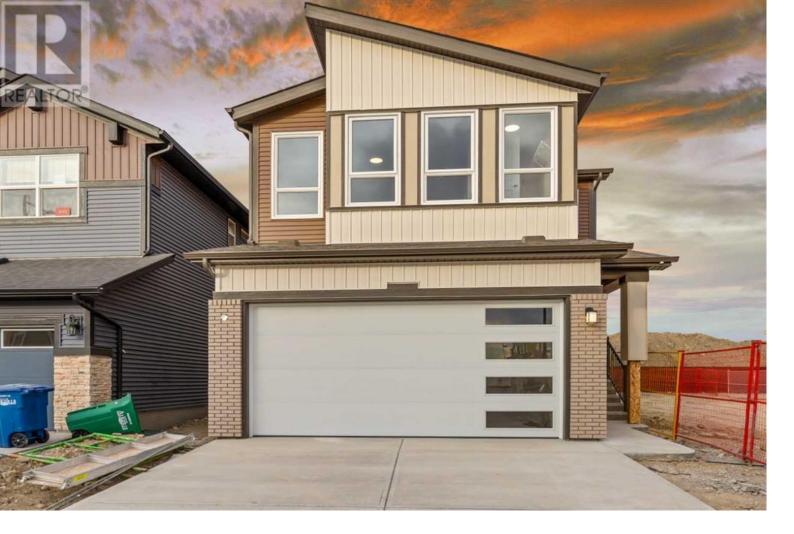

## 834 Cobblefield Manor Airdrie Alberta

\$704,999

Brand New Home | Move In Ready | BRIGHT & SPACIOUS | MODERN OPEN CONCEPT | 9 feet Ceiling on main Floor | 3 BEDS & 2.5 BATHS | DEN/OFFICE on Main floor | DOUBLE DETACHED GARAGE | 2574 SQ FT of living space ... The list is endless. Welcome to 834 Cobblefield Manor, Airdrie. Serene and picturesque, this new southwest Airdrie community is family-friendly and offers a network of parks, pathways, and recreational amenities. Walking distance to the newly opened pickleball courts and Chinook Winds Park. This stunning 2-story home has an open floor concept, that gives the house a grand feeling. Bright and spacious main floor features a kitchen, dining, and living room with large windows and a back sliding door, which gives you plenty of sunlight. There is a den/office which can be converted to a bedroom if needed. The elegant kitchen includes a large center island, quartz countertops, stainless steel appliances, and a lot of storage space. The upper level includes a primary bedroom with a 5pc ensuite and a walk-in closet. There are also two other good-sized bedrooms with their own walk-in closets. Adding to the list is a family/Bonus room with a large window for sunlight on the upper floor. The enormous basement is unfinished for your imagination and ideas and has a separate entrance. A must-see home.... Please call your realtor and book your showing. (id:6769)