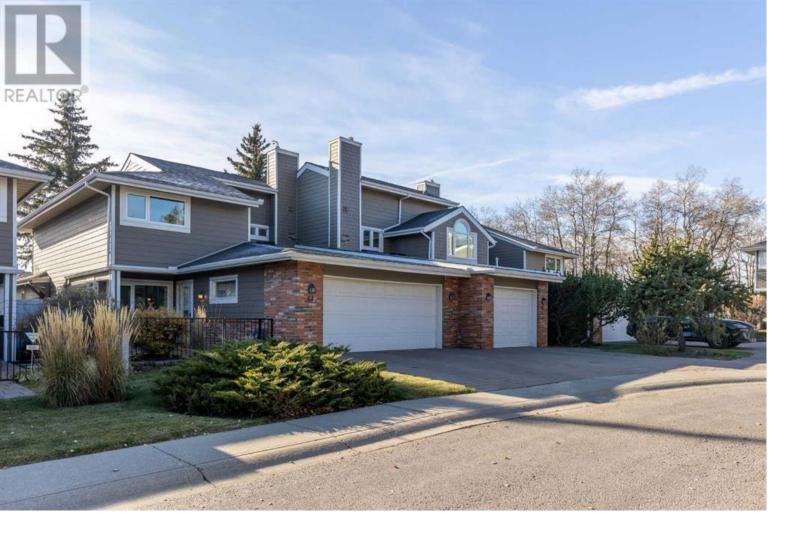

## 84 Woodmeadow Close Calgary Alberta

\$639,900

Bright RENOVATED 1.5 story END UNIT townhome with huge main floor master suite, south facing backyard, vaulted ceilings and DOUBLE ATTACHED garage. Updates include contemporary kitchen cabinets, quartz countertops, upgraded stainless steel appliances, designer glass tile backsplash, pot lights, engineered hardwood and luxury vinyl flooring. The spacious main floor master bedroom has an gorgeous spa like 4 pc en-suite with cozy in-floor heat and lots of closet space. To complete the main floor: Living room with floor to ceiling windows & wood burning fireplace, dining room with built-in, office/den, kitchen nook, 1/2 bathroom, laundry room and storage. Upstairs there is another large bedroom, full bathroom, loft flex space and more storage! The home has a high efficiency furnace & hot water tank installed in 2018, and newer vinyl windows. French doors lead to the sunny SOUTH facing deck and backyard. BUNGALOW style living in the sought after community of Woodlands near the community center, golf, recreation, shopping and Fish Creek Park. The Wood Meadows condo complex is pristine with lots of green space and very well taken care of. (id:6769)