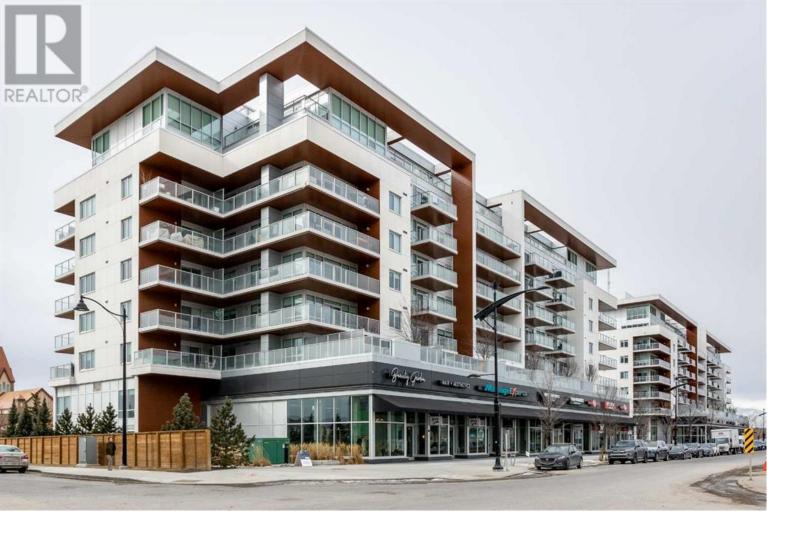

## 8445 Broadcast Avenue Calgary Alberta

\$549,900

Exceptional Gateway West 7th floor unit offering a bright open floor layout with stunning views and timeless architecture! Boasting over 1025 sq ft of delightful living space with show suite designer finishes, herringbone hardwood floors and a modern European style kitchen with sprawling island, quartz countertops, glass panel wall and french doors to the den, open dining and living room area, 2 full bathrooms, spacious bedroom and large walk-through closet leading to the high-end ensuite with fabulous tiled floors, oversized shower and dual personal sinks. Bathed in abundant natural light, every detail has been meticulously crafted to create a harmonious blend of soothing elements and contemporary allure. The kitchen is a culinary haven, complete with a gas cooktop, built-in oven, cabinet integrated refrigerator, built-in pantry, large island and soft-close high-end cabinets. High ceilings, full wall of windows and large balcony offer incredible 7th floor views. Included with the property is a wonderful cabinet bed in the living room for your overnight guests. This property also comes with one titled underground parking stall. The Gateway West buildings offer a variety of street level shopping and restaurant amenities, a soon to open Sobey's grocery store across the street and you are a short walk to many of West Springs other shopping amenities. Seller will entertain selling any or all furniture as well. (id:6769)