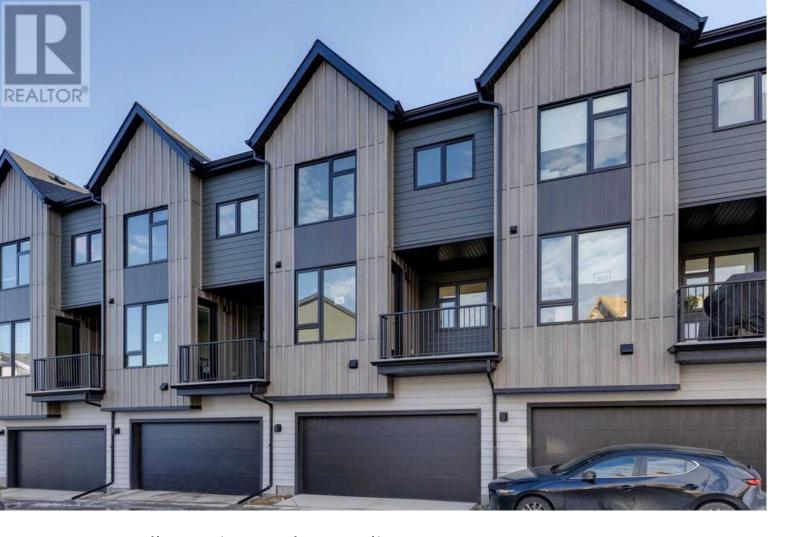

## 85 Sage Hill Heights Calgary Alberta

\$614,900

Logel Homes, Calgary's Multi-Family Builder of the Year for the past four years, presents their latest development in Sage Hill, featuring a double car garage and 4 bedrooms in a generous total of 1,647 square feet(builder size). This southeast-facing residence overlooks an environmental reserve, providing breathtaking views. The layout includes 2.5 bathrooms and is designed with high-quality finishes such as full-height cabinets, quartz countertops, and complemented by beautiful upgraded lighting fixtures. Enjoy the comfort of central air conditioning, stainless steel appliances, and an abundance of natural light from the oversized windows and 9-foot ceilings on the main level. Outdoor living is enhanced with a front patio and a covered rear deck. Ready for possession, this exceptional home comes with no HOA fees. Acknowledged as Calgary's most award-winning multi-family builder, Logel Homes is built on a legacy of innovation, quality, and a passion for exceptional customer experience. Across 5000+ homes, 75+ buildings, and 25 years, Logel Homes's passion for homebuilding has resulted in the team being named the 4x consecutive Large Volume Multi-Family Builder of the Year, 9x Best Customer Experience & 2023's Builder of Choice, a 5-Star Google Rating (230+ reviews), and Canada's Best Managed Platinum winner, Logel Homes is setting the standard for multi-family living. (id:6769)