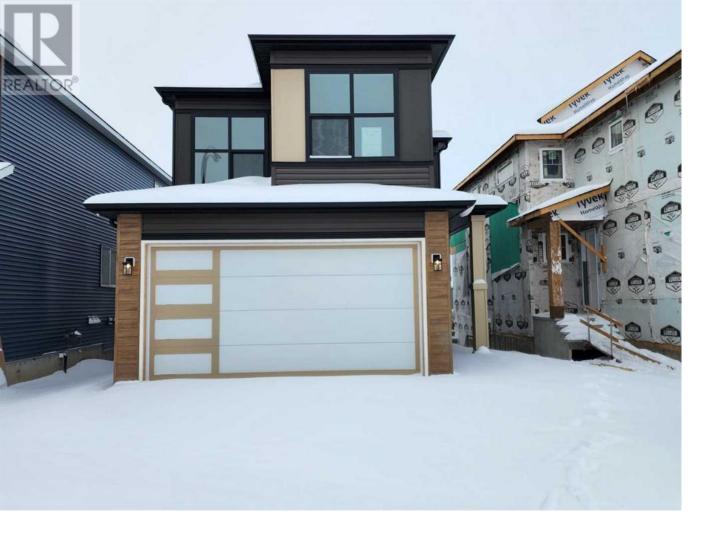

## 86 Lucas Place Calgary Alberta

\$899.900

On a conventional lot, walk out, and with beautiful view, welcome to this brand new single family home in the NW side of the Livingston. It features 2347 sqft, 4 bedrooms up and 1 bedroom/den on the main floor, electric fireplace, main floor with 9 feet ceiling and LVP flooring throughout, black faucets and hardware package, upgraded stainless steel appliances, built in microwave, chimney hood fan, upgraded quartz counter top in the kitchen and bathrooms, wrought iron spindles on the stairs, and upgraded lighting fixtures. Upper floor has 4 bedrooms; large master bedroom with beautiful view, large ensuite with double vanity sinks, and separated bathtub and shower, large bonus room, functional laundry room with shelves, and stairs with a window. Main floor with large foyer, large living room with lots of windows, spacious kitchen and dining area, sliding door to large deck with BBQ gas hook up, large mud room, and double attached garage. Large walk out basement with bathroom rough in and large windows. It closes to playground, shopping, and easy access to major roads. \*\*