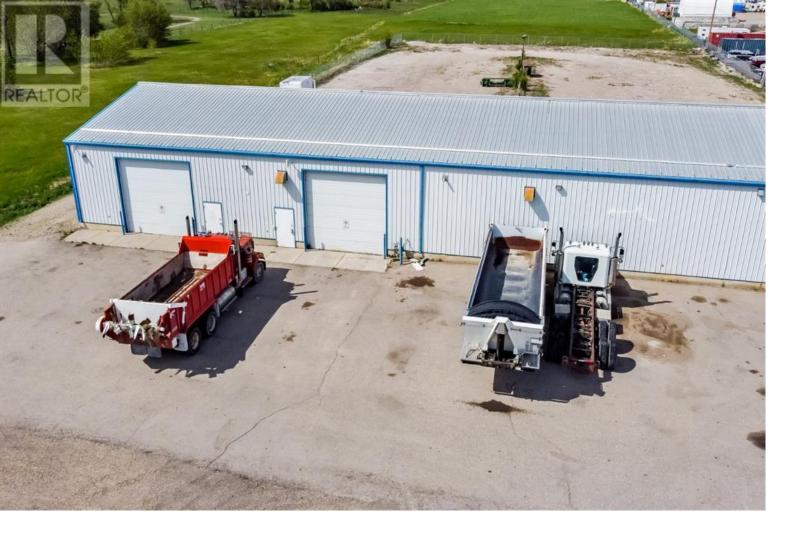

## 87 Slater Road Strathmore Alberta

\$1,100,000

Immediate Possession. Vacant. Unlimited Opportunity for Use. Owner Retires. Price Adjusted to Sell. BRING YOUR BUSINESS! With over 6,744 sq. ft. on .57 acre this site. Fenced Yard. welcomes many uses with zoning allowing for light industrial commercial. From shop to office, warehouse to trucking, mechanical to distribution, the land and building offer a flexible and functional work environment. Upon entry to the building, visitors are welcomed by a reception desk and a well-situated office. Down the hall is convenient access to two 2-piece washrooms. Multiple entry and exit points offer excellent access to the two workshop areas with both spaces efficiently fitted to an open-plan work style with large overhead doors. The building can also accommodate a segmented plan. The mezzanine has ample storage areas, providing further flexibility to this quality offering. Located in Strathmore's Spruce Park Light Industrial Park , the site is for sale by the original owner and is truly a commercial property that ticks all the boxes. A tremendous opportunity to invest in yourself, not your landlord! Call TODAY TO VIEW! (id:6769)