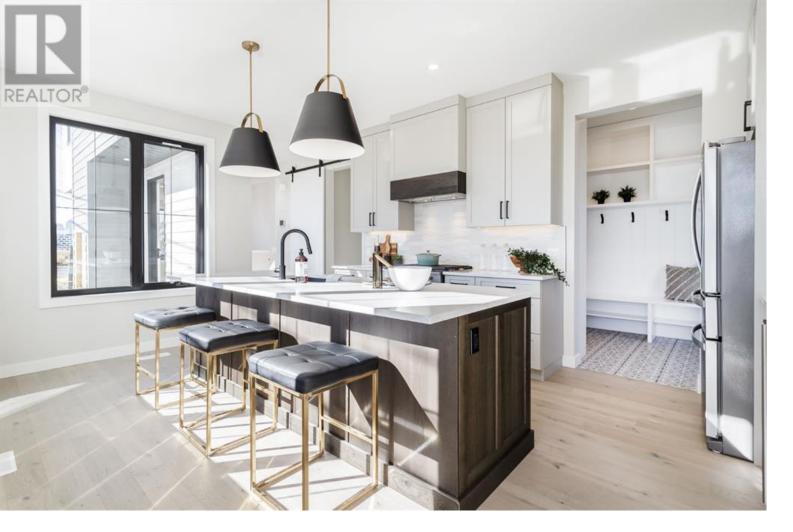

## 88 Sunrise Heath Cochrane Alberta

The Ethan! Bungalow plan with optional 2nd and 3rd basement bedrooms.Optional basement wet bar and second full washroom.Double attached garage offering plenty of space for your vehicles and an additional storage nook.Spa like primary suite featuring a large walk-in closet with custom built-ins.Convenient second floor laundry room.Unwind in your soaker tub or spa like shower.Functional mudroom off of garage and front entry closet for additional storage.Large dining nook for the entire family to gather in.9'0 Ceilings on the main and lower levels.Low maintenance exterior finish in your choice James Hardie Board. (id:6769)