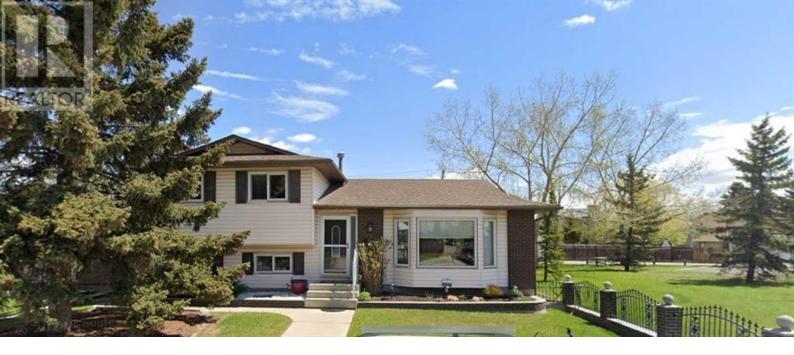

## 88 Templeson Way Calgary Alberta \$649,900

Discover the charm of 88 Templeson Way! This stunning 4-level split next to green space/park has over 2,100 sq. ft. of living space and a separate entrance on a HUGE LOT, offers a perfect blend of style and practicality. Step onto gleaming hardwood floors and relax by the wood-burning fireplace, while abundant natural light streams through newer triple-pane windows dressed with Hunter Douglas coverings. Outside, the immaculate backyard is a serene retreat with fruit trees and ample space for summer gatherings. The front features a removable wheelchair-accessible entrance, and an oversized double detached garage completes this home, offering both comfort and convenience. Don't miss adding this to your MUST SEE list. (id:6769)