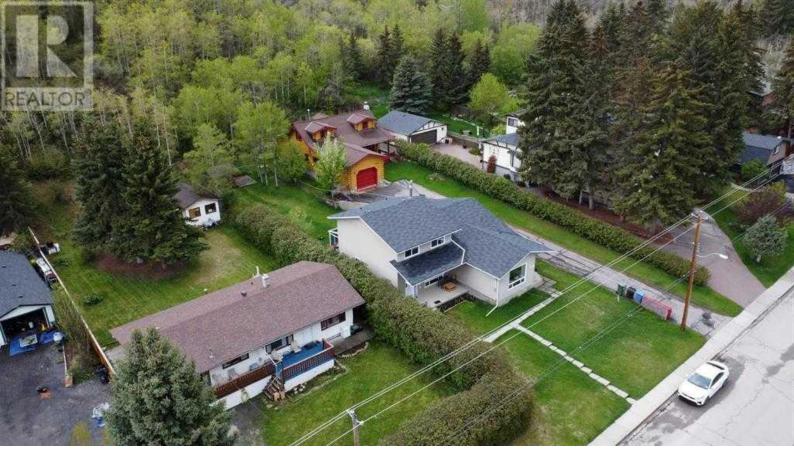

## 8827 33 Avenue Calgary Alberta

\$989,900

ATTENTION DEVELOPERS AND BUILDERS! Rare Opportunity with an AMAZING location! Build your dream home on this amazing lot! Located at 8827 33 Ave NW in the desirable community of Bowness, Calgary, Alberta. This HUGE lot, measuring 65 ft wide x200ft deep, backs onto its own private forest offering country-side living in the city! The mature treed lot provides a serene and natural setting, perfect for redevelopment. Whether you are a developer or builder, this property offers the opportunity to create a unique and private retreat with one of the best lots in the neighbourhood! The existing three-bedroom ranch-style bungalow has some updates like a newer High Efficiency Furnace, newer shingles (2015), and back deck looking towards your Sunny South facing PRIVATE backyard. Other updates over the years include the upper bathroom and large kitchen with eat-in nook. PRIME lot location (away from any flood zone)! This gorgeous property is only a few blocks away from Bowness Park and the Bow River, with easy access in and out of the community and a quick exit to the newly completed Ring Road that provides a shortcut to the Rocky Mountains for all your outdoor adventures. Enjoy fresh food and produce at the NEW Farmers Market while having access to Canada Olympic Park And Winsport only a few minutes away. Additionally, being close to Bow River but not in the flood zone, adds to its appeal and value. Opportunities like this don't come up often! Call today to book a showing! (id:6769)