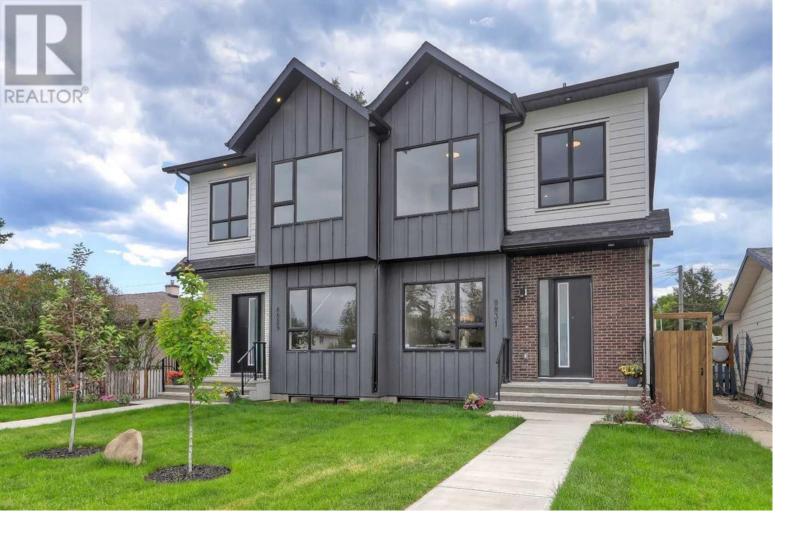

## 8829 47 Avenue Calgary Alberta

This BRAND-NEW, MOVE-IN READY luxury infill in BOWNESS pairs elevated design with incredible functionality - including a LEGAL 2-BEDROOM BASEMENT SUITE (subject to approvals from the city) and a sunny SOUTH-FACING BACKYARD! Every detail was thoughtfully selected, from the wide-plank modern floors to the curated lighting and premium finishes throughout. Step inside to a bright, open-concept main floor where oversized windows and neutral tones create an airy, inviting vibe. The front dining room with feature wall flows effortlessly into a designer kitchen featuring white upper cabinetry next to warm wood-toned lowers, quartz countertops, matte black hardware, a full-height backsplash, and an extra-large waterfall island with bar seating with more natural wood-toned vertical slats to bring everything together. The upgraded stainless steel appliance package includes a gas cooktop, a wall oven and microwave, and a French door fridge. At the back of the home, the spacious living area offers a sleek, modern fireplace with a standout custom tile surround and custom mantel, with built-in shelving with shiplap wall, and direct access to the rear deck - perfect for summer lounging or indoor-outdoor entertaining! Plus, a built-in mudroom and sleek powder room add style and function just off the main living space. Upstairs, an open bonus room with built-in floating media centre leads you to the primary suite, which is a true retreat with plush carpet underfoot, a walk-in closet with custom builtins, and a hotel-worthy ensuite. Enjoy dual sinks, quartz counters, a freestanding soaker tub, a glass shower. Both secondary bedrooms feature built-in closets and share access to a stylish full bathroom with a tiled tub/shower combo. The upper laundry room adds practicality with upper cabinets, a folding counter, and a sink. Downstairs, the legal 2-bed suite (subject to approvals) feel...