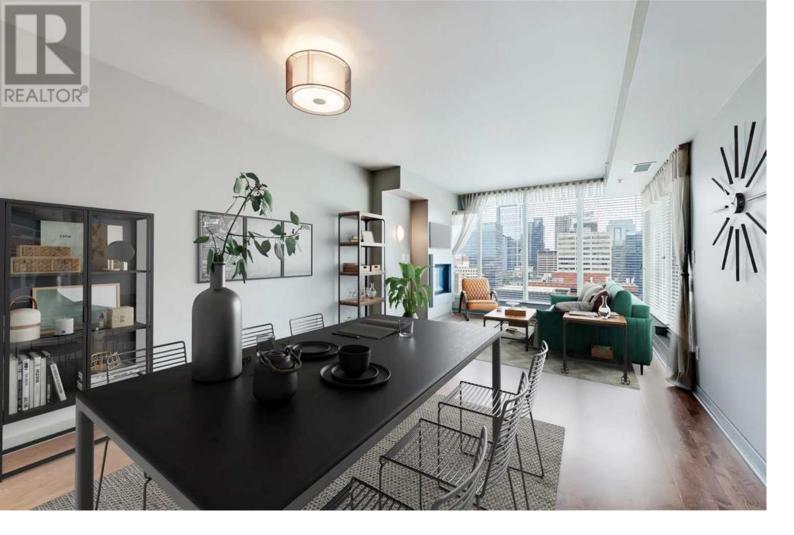

## 888 4 Avenue Calgary Alberta

\$319.900

Experience the best that Calgary has to offer in this upgraded 1 bed / 1 bath condo soaring high above Eau Claire's West End, w/ direct access to Prince's Island Park, the Bow River pathways, & the Peace Bridge. This 17th floor condo is located on Solaire's exclusive Bedouin Suites floor which includes executive hallway upgrades: lighting, in-ceiling speakers, wall feature, & a wider hallway. The unit itself offers contemporary luxury, including full-height European kitchen cabinets w/ under-cabinet lighting, a full-height pantry, granite counters & a breakfast bar, plus upgraded appliances (including Bosch oven & dishwasher). Open concept, this condo offers elevated ceilings, floor-to-ceiling windows, engineered hardwood floors, & a modern gas fireplace. French doors lead to the bedroom w/ walkthrough closet & cheater door access to the tiled 4-piece bathroom. For the tech savvy, there's an eco-friendly thermostat w/ motion sensor & timer, plus built-in ceiling speakers & a wall-mounted TV. Building features & amenities include: concrete construction, friendly concierge desk, stylish lobby w/ gas fireplace, & a state-of-the-art fitness facility. You are not only steps to the Bow River, but to local eateries, shopping, downtown businesses, Kensington, and more! (id:6769)