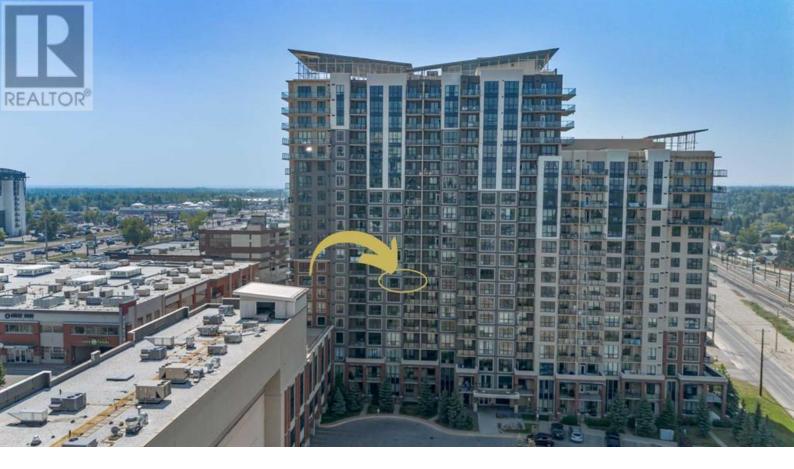

## 8880 Horton Road Calgary Alberta

\$267.000

Welcome to London at Heritage Station, an ideal location for young urban professionals. London offers excellent convenience with direct access through the parkade to Save-On-Foods, Starbucks, Pet-Value and more at the "Shops at Heritage" right next door. Heritage LRT Station is a 10-minute walk, providing quick and easy transit access. Calgary's excellent pathway system is easily accessible for outdoor enthusiasts; Glenmore Reservoir and Fish Creek Park are just a few of the numerous options for recreation. Major shopping centres, such as Deerfoot Meadows, Chinook, and South Centre Malls, as well as Walmart and Superstore, are only minutes away, along with various restaurants, pubs, and amenities. This large 700+ sqft one-bedroom + Den unit features a well-appointed kitchen and plenty of cabinet space. The Granite peninsula is perfect for casual dining or meal prep. The in-suite laundry room also offers a stacked washer & dryer, allowing for extra storage. A large living area makes entertaining a breeze, and if you need additional space, the rooftop terrace and sunroom are easily accessible in the 17th-floor unit. The balcony offers views over south Calgary and a gas line for easy barbecuing. The unit includes one unassigned parking stall in the heated parkade and access to bike storage on the main level. Dedicated concierge service, 24-hour security, and three high-speed elevators. It is ideal for first-time home buyers or investors seeking rental properties. (id:6769)