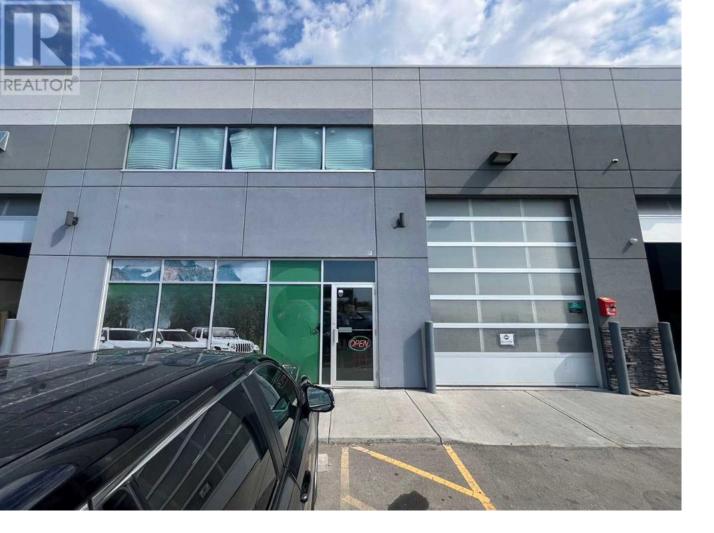

## 8888 88 Avenue Calgary Alberta

\$16

Efficiently designed 2,500 sq. ft. commercial bay featuring a 2-piece handicapped-accessible washroom, smoothly finished drywall, and a 14'x12' overhead door with front drive-in access. This unit also boasts six rows of light-enhancing translucent panels, along with 3" high-lift hardware and a manual chain hoist. Safety and comfort are ensured by a comprehensive sprinkler system and high-efficiency radiant heating overhead, complemented by customizable lighting settings. Strategically positioned for easy access to Stoney Trail, Deerfoot Trails, Country Hills Boulevard, and Calgary International Airport (YYC). (id:6769)