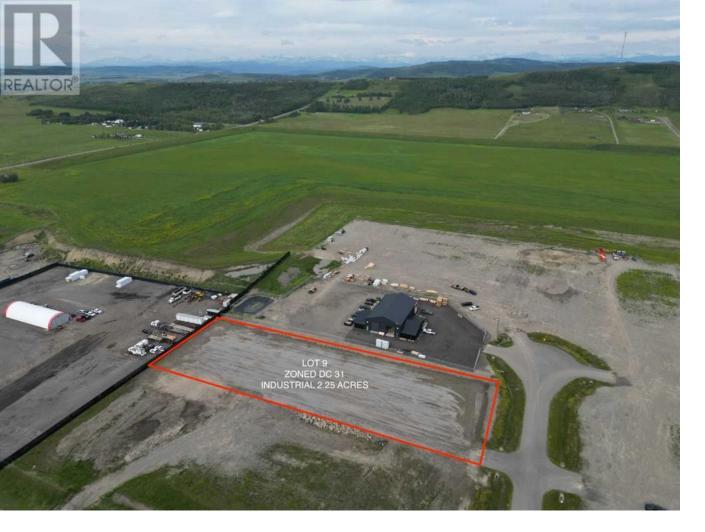

## 9 168 Street Rural Foothills County Alberta \$569,969

Industrial Land 2.25 Acres with DC31 Zoning with potential to sub divide this one, this is a great investment...Excellent opportunity to purchase 2.25 acres of industrial-zoned (DC31) land just outside of Diamond Valley East (formerly Black Diamond). This flat, fully gravelled parcel offers paved access with no road bans, making it ideal for a variety of commercial or industrial applications.Conveniently located minutes from the Town of Diamond Valley, this property combines rural flexibility with proximity to town services. The site is ready for development or immediate use. Highlights: Zoning: Direct Control District (DC31) - buyer to confirm permitted uses with municipality. Size: 2.25 acres. Topography: Flat and usable. Surface: Gravelled and level. Access: Paved road access, no seasonal road bans. Location: Just outside Diamond Valley East - easy access to Hwy 22 and regional markets. A rare opportunity to secure light industrial land in the Foothills County area, ideal for contractors, storage, or business development. (id:6769)