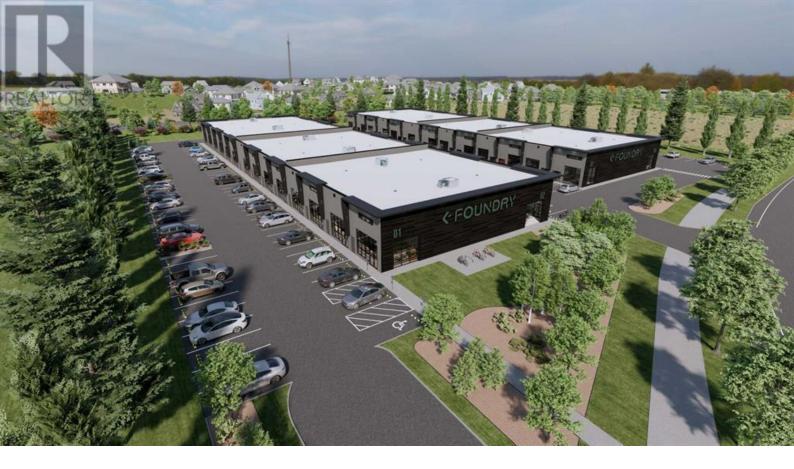

## 9 Southbank Crescent Okotoks Alberta

\$474,900

Welcome to the Foundry Okotoks!! a new commercial park development in the Southbank Commercial Park located at 9 Southbank Crescent in the thriving town of Okotoks, Alberta. Scheduled for completion in late spring or early summer of 2025, this project offers an exceptional opportunity for businesses and investors to establish themselves in a dynamic and growing community. With units sized from 1,187 to 14,219 square feet and prices starting at \$400 per square foot, the Foundry provides versatile options to suit a diverse range of commercial needs. Strategically located near prominent retailers such as Costco and Home Depot, as well as other thriving commercial establishments, the Foundry offers seamless access to Highway 2 and the rapidly expanding Calgary Metropolitan Region. Zoned IBP, this modern development features floor-to-ceiling heights of 19.5 feet and an overall building height of 22 feet, making it an ideal space for businesses such as medical offices, childcare services, food franchises, boutique retail, recreation facilities, professional offices, and other service-based enterprises. The Foundry offers units in shell condition, providing a customizable space for businesses to create their ideal layout. With its contemporary design, high visibility, and accessibility, this development is perfectly positioned to help businesses make a lasting impression in a growing and competitive market. The Foundry benefits demographically from strong economic fundamentals, including a rapidly expanding population, diverse demographics, and substantial infrastructure investment. As the community continues to grow, this development is poised to become a vibrant commercial hub and a focal point for business activity in the region. Don't miss out on this unique opportunity, that will build equity for a lifetime. Find use through various marketing means or contact your agen...