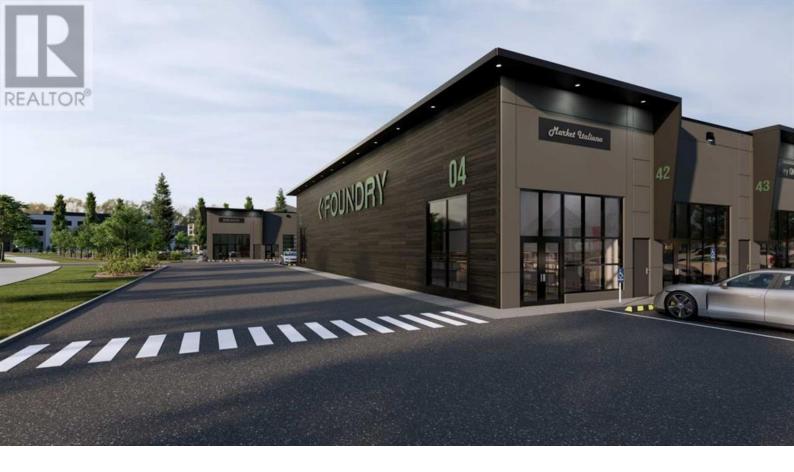

## 9 Southbank Crescent Okotoks Alberta

\$498,800

Welcome to the Foundry Okotoks!! a new commercial park development in the Southbank Commercial Park located at 9 Southbank Crescent in the thriving town of Okotoks, Alberta. Scheduled for completion in late spring or early summer of 2025, this project offers an exceptional opportunity for businesses and investors to establish themselves in a dynamic and growing community. With units sized from 1,187 to 14,219 square feet and prices starting at \$400 per square foot, the Foundry provides versatile options to suit a diverse range of commercial needs. Strategically located near prominent retailers such as Costco and Home Depot, as well as other thriving commercial establishments, the Foundry offers seamless access to Highway 2 and the rapidly expanding Calgary Metropolitan Region. Zoned IBP, this modern development features floor-to-ceiling heights of 19.5 feet and an overall building height of 22 feet, making it an ideal space for businesses such as medical offices, childcare services, food franchises, boutique retail, recreation facilities, professional offices, and other service-based enterprises. The Foundry offers units in shell condition, providing a customizable space for businesses to create their ideal layout. With its contemporary design, high visibility, and accessibility, this development is perfectly positioned to help businesses make a lasting impression in a growing and competitive market. The Foundry benefits demographically from strong economic fundamentals, including a rapidly expanding population, diverse demographics, and substantial infrastructure investment. As the community continues to grow, this development is poised to become a vibrant commercial hub and a focal point for business activity in the region. Don't miss out on this unique opportunity, that will build equity for a lifetime. Find use through various marketing means or contact your agen...