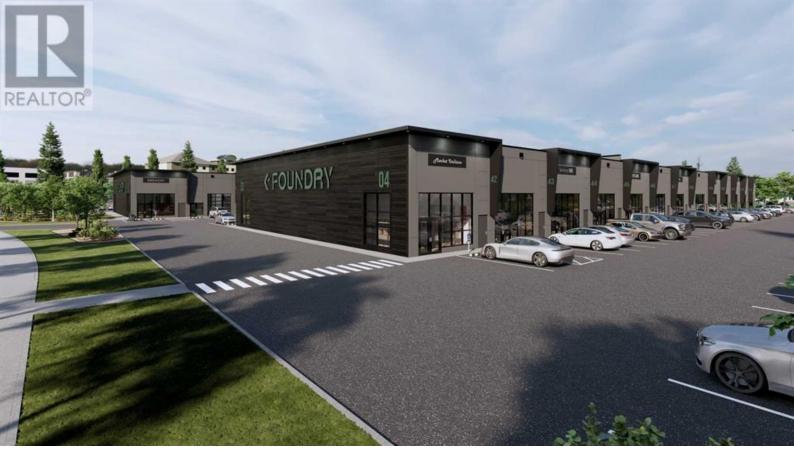

## 9 Southbank Crescent Okotoks Alberta

\$4,308,388

Welcome to the Foundry Okotoks!! a new commercial park development in the Southbank Commercial Park located at 9 Southbank Crescent in the thriving town of Okotoks, Alberta. Scheduled for completion in late spring or early summer of 2025, this project offers an exceptional opportunity for businesses and investors to establish themselves in a dynamic and growing community. With units sized from 1,187 to 14,219 square feet and prices starting at \$400 per square foot, the Foundry provides versatile options to suit a diverse range of commercial needs. Strategically located near prominent retailers such as Costco and Home Depot, as well as other thriving commercial establishments, the Foundry offers seamless access to Highway 2 and the rapidly expanding Calgary Metropolitan Region. Zoned IBP, this modern development features floor-to-ceiling heights of 19.5 feet and an overall building height of 22 feet, making it an ideal space for businesses such as medical offices, childcare services, food franchises, boutique retail, recreation facilities, professional offices, and other service-based enterprises. The Foundry offers units in shell condition, providing a customizable space for businesses to create their ideal layout. With its contemporary design, high visibility, and accessibility, this development is perfectly positioned to help businesses make a lasting impression in a growing and competitive market. The Foundry benefits demographically from strong economic fundamentals, including a rapidly expanding population, diverse demographics, and substantial infrastructure investment. As the community continues to grow, this development is poised to become a vibrant commercial hub and a focal point for business activity in the region. Don't miss out on this unique opportunity, that will build equity for a lifetime. Find use through various marketing means or contact your agen...