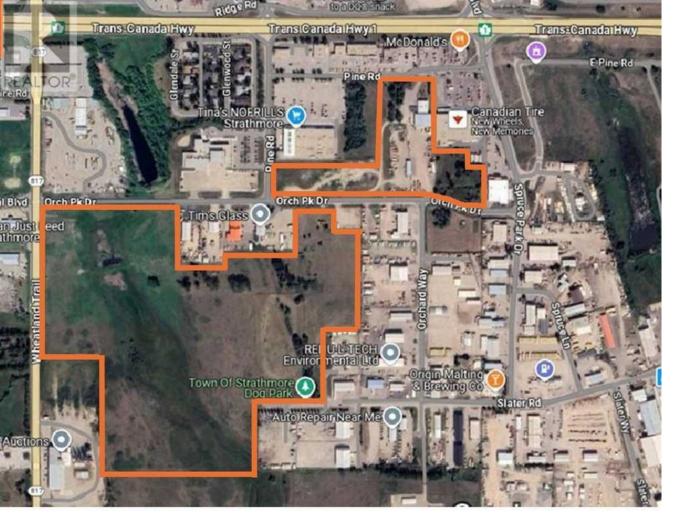

## 900 Pine Road Strathmore Alberta

~ Rare Industrial/Commercial Land Opportunity - 65 Acres +/- (or Portion Thereof) ~ An exceptional opportunity to lease prime industrial/commercial zoned land, ideally suited for storage and related uses (no hazardous uses permitted). Offering up to 61.65 acres, with the flexibility to lease smaller portions, this site is a rare find in today's market. Strategically located just 2 blocks from the TransCanada Highway, the property ensures excellent access and logistical efficiency. With a competitive rental rate of approximately \$2.00 per square foot annually, this site offers significant value for businesses seeking secure outdoor space. The landlord is open to negotiating site preparation and fencing to meet your operational and security requirements. Don't miss out on this versatile and ideally located property - perfect for contractors, equipment storage, or commercial yard use. Contact us today to discuss your needs and arrange a viewing. (id:6769)