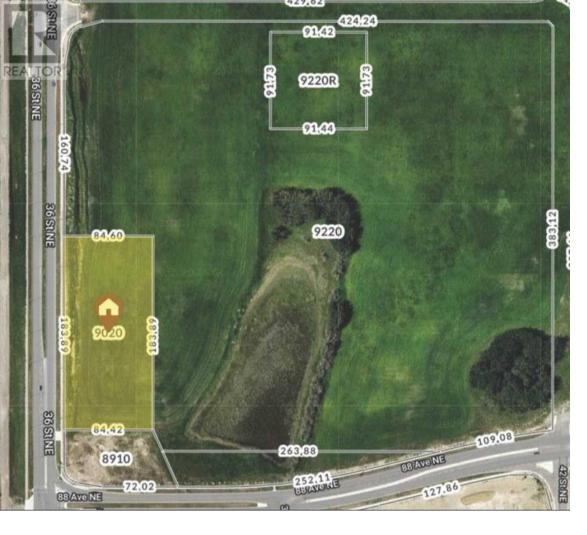

## 9020 36 Street Calgary Alberta

\$7,000,000

Presenting 3.85 acres of exceptional commercial land approved for C-COR 2 zoning. This versatile property supports numerous development options, such as gas stations, dining establishments, retail spaces, office, medical facilities, hotels, and event centers. Located at the intersection of 36th Street NE and 88 Ave, with convenient access from Metis Trail, Airport Trail, and Country Hills Boulevard. Positioned next to This piece is positioned next to Triovest's expansive 210-acre industrial business park and in close proximity to the YYC Airport. (id:6769)