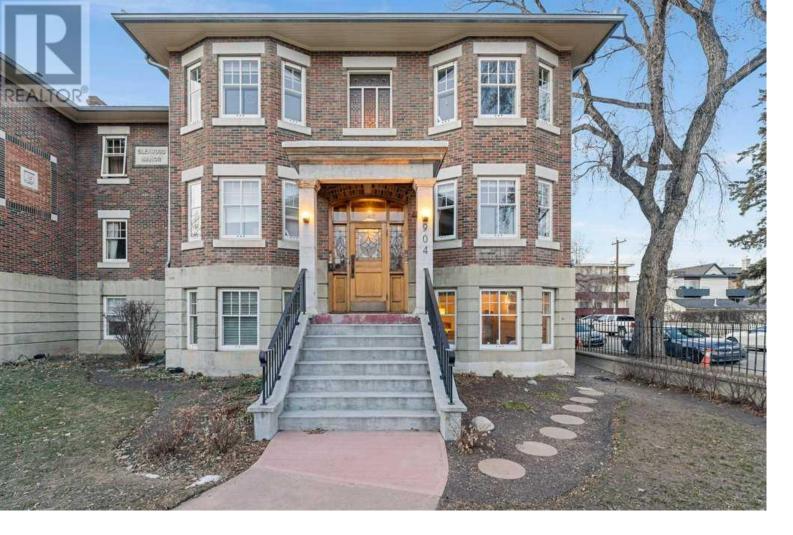

## 904 Memorial Drive Calgary Alberta

\$350,000

Built in 1928, Glenwood Manor is one of Calgary's most prestigious historic residences. Designated as both a Municipal and Provincial Heritage resource, this prominent building sits at the gateway of the iconic Peace Bridge in Sunnyside. Greeted by grand wrought-iron gates and a generous courtyard, Glenwood Manor is a sight to behold. Restored oak millwork highlight the brilliant Georgian Revival style of the building, including a newly renewed Spanish tile galvanized metal roof. Easily accessed from street-level, this 803 sq ft, 1-bedroom corner apartment is one of the largest in the building and exudes a spacious feel. The suite is complimented by additional east-facing windows and an enclosed rear porch. Stunning, original oak hardwood is accented with a traditional brick fireplace. The cozy bay windows overlook the courtyard greenery and views of the Bow River, Peace Bridge, and downtown skyline. The galley kitchen is updated with modern cabinetry and appliances, plus additional pantry storage missing from many apartments. The traditional dining room features a built-in buffet and glass-door closure from the living room. The bathroom features a classic clawfoot soaker tub, shower, and sink with gold-plated, revival brass hardware. An active condo board and investments from the Municipal and Provincial government keep building maintenance up to date and preserve the building's status as a Calgary icon. Additional secured storage lockers, bike storage, and shared laundry are located on the lower level. Onsite parking is available at an additional monthly charge, but you may not need it. This is one of the most prime, walkable locations in Calgary, just steps away from the heart of Kensington and Downtown amenities. Own a part of Calgary's history - call today. (id:6769)