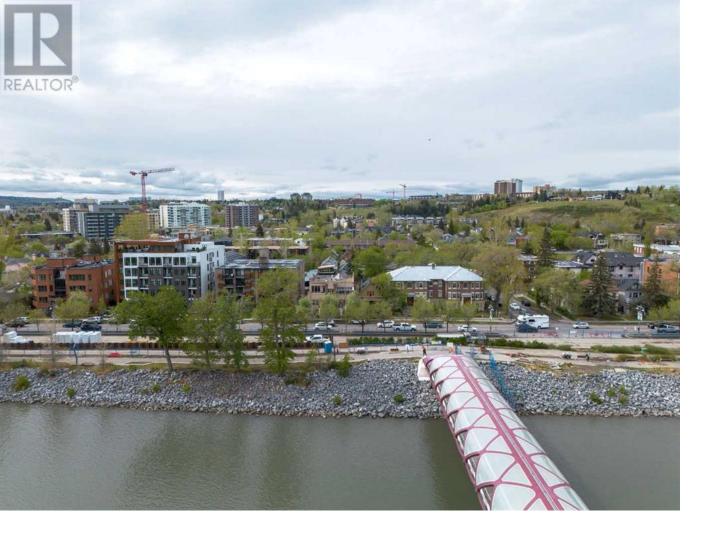

## 916 Memorial Drive Calgary Alberta

\$295,000

Looking for location, lifestyle, and unbeatable value? You've just found it. Welcome to 107, 916 Memorial Drive NW — a bright and functional 1-bedroom, 1-bathroom condo in the heart of Sunnyside, directly across from the Bow River and the Peace Bridge. Live steps from downtown, Prince's Island Park, and all the shops, restaurants, and local character of Kensington Village. Whether you're walking to work, grabbing a coffee, or hopping on your bike, this is city living done right. Inside, the space is smartly laid out with laminate flooring, quartz countertops, and a clean, modern kitchen outfitted with Samsung and Maytag appliances. Freshly repainted just one year ago, the unit is move-in ready — and for added convenience, it can be sold furnished. The primary bedroom includes a walk-in closet, while the walk-in laundry room offers extra in-suite storage. No balcony? No problem — you're literally across from some of Calgary's best outdoor spaces. The building was redeveloped in 2014 by Sable Developments and is concrete construction, offering quiet, solid living. Covered parking with plug-ins, bike storage, and elevator access round out the list of practical perks. Even better? The condo fees are surprisingly low, especially considering they cover electricity, water, and heat — rare for downtown living. Pet-friendly (with board approval) and packed with value, this is an excellent opportunity for first-time buyers, investors, or anyone wanting to live right on the river in one of Calgary's most connected communities. (id:6769)