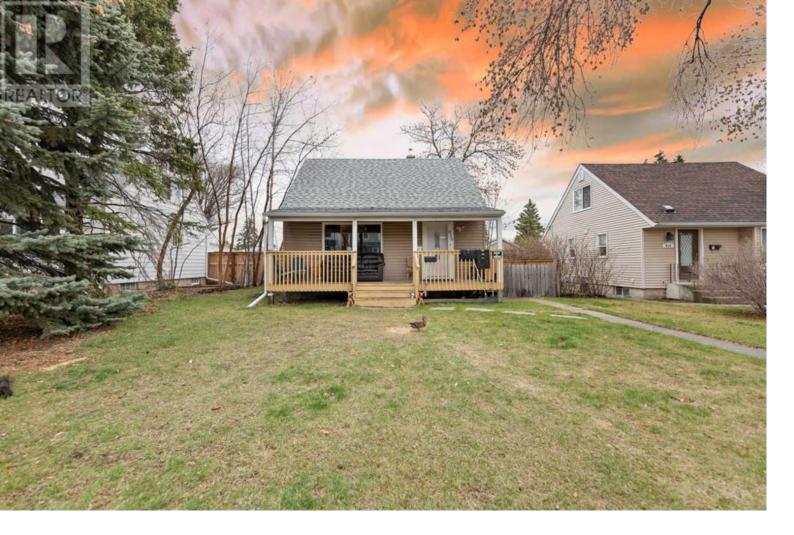

## 918 Rundle Crescent Calgary Alberta

\$749.900

Attention Builders and Investors! This prime pie-shaped RC-2 lot, measuring 44'x110' is located on one of the best streets in Renfrew. The lot is flanked by matured trees on a quiet crescent, that is a short walk to downtown Calgary. You can easily stroll down the hill to Bridgeland and uncover many lovely shops, restaurants and boutiques. Along with enjoying easy access to amenities, the close proximity to transit and schools makes this location extremely sought-after. Don't miss this opportunity to invest in one of Renfrew's best locations - call to book your viewing today! (id:6769)