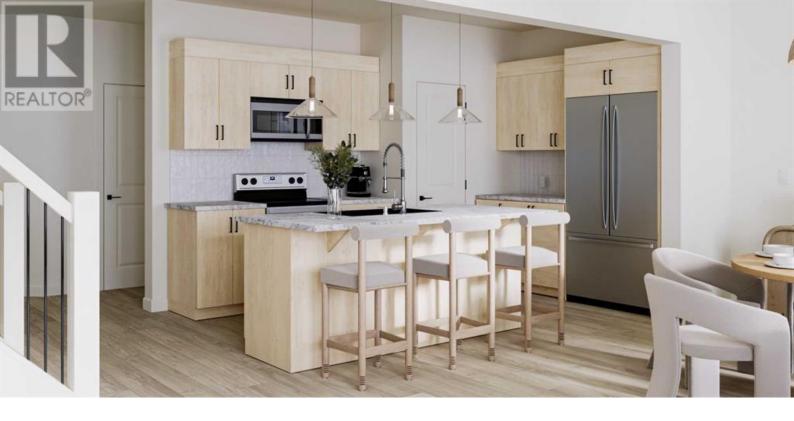

## 92 Sora Terrace Calgary Alberta

\$644,900

SEPARATE ENTRANCE | DOUBLE ATTACHED GARAGE | UPSTAIRS LOFT | BRAND NEW | INTERIOR DESIGNED by Louis Duncan-He | 1,726 sq ft 3 bed , 2.5 bath | Built by Rohit Homes & Perfectly located at Sora in Hotchkiss, a neighbourhood known for its natural beauty and warm community feeling. The design interior in this unit is: 'ETHEREAL ZEN' (you can choose other units with different finishings - contact), creating a Timeless, Classic, Elegant, Poised, Exquisite, Grace and Luxury theme. UPGRADES AND FEATURES INC: quartz counters throughout, kitchen cabinets 42' tall, separate entrance, attached garage and so much more! Step inside to find yourself gravitate towards your large chefs kitchen, which includes SS appliances, quartz counters, large island (with place for bar stools), cabinets to ceiling (42' tall), walk thru pantry to garage (handy) - a perfect place to gather and create masterful meals. Off the kitchen is the nook, and living space. There are windows across the rear, and with the high ceilings as well as open floor plan, it leaves the home feeling bright and inviting. Upstairs, find 3 good size bedrooms, with one being the primary retreat, that includes a large walk in closet, and spa like retreat full en-suite. To complete upper level is another full bath, and laundry. There is separate entrance to basement. To wrap this up is an oversized single attached garage a must have for our winters! This home is packed with features that make it a great option to consider for your next home purchase. Located just outside the ring-road, east of Stoney Trail, offering quick access to highways and other amenities on the southeast side of Calgary. Get moving on this captivating place - before it's gone! (id:6769)