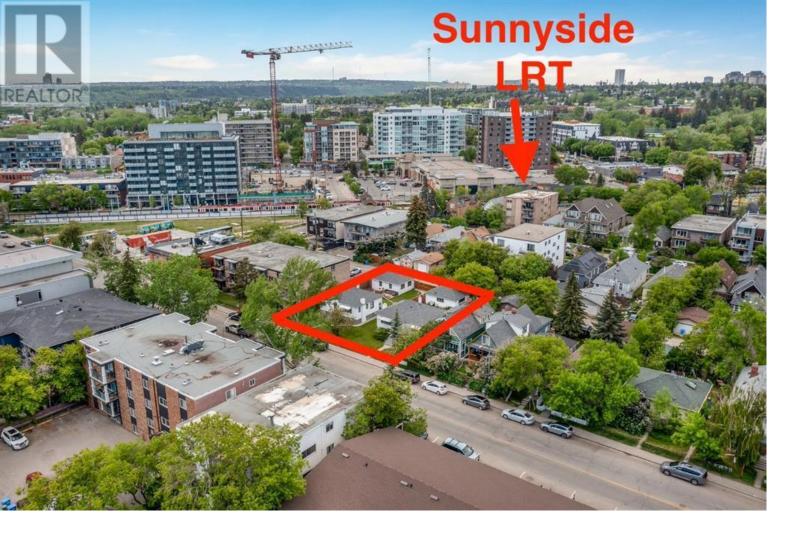

## 922926 2 Avenue Calgary Alberta

\$3,500,000

Rare 100' x 120' land assembly(DC zoned) located around the corner from Sunnyside LRT Station. Endless opportunities here for developers, builders and investors. Kensington/Sunnyside area is booming, so why not take advantage of this opportunity NOW? Opportunities are endless here....a townhome complex....a condo building(up to 6 storeys are allowed on this block - please refer to the Riley Communities Local Area Plan). This land assembly consists of two 50'x120' lots. Each property has a very solid mid century bungalow on it with great tenants in place. Talk to your agent. Talk to the city. Get going! This a good one! (id:6769)