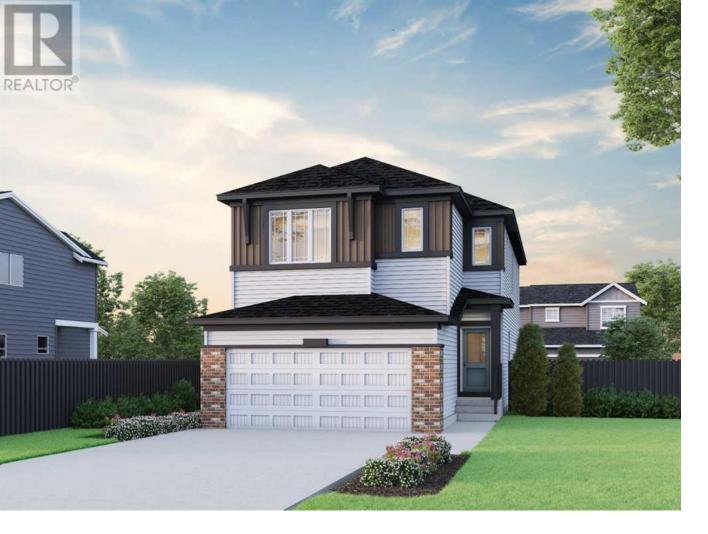

## 93 Legacy Reach Crescent Calgary Alberta

\$849.700

Step into the Denali 6, a home thoughtfully designed for modern living and practicality. This stunning property features 9' knockdown ceilings on the main floor and basement, paired with a Hardie board exterior for lasting durability and style. The executive kitchen showcases built-in stainless steel appliances, upgraded quartz countertops, a walk-in pantry, and a chimney hood fan,perfect for cooking and entertaining. A side entrance allows for future basement development, while the main floor flex room offers versatile space for work or relaxation. The luxurious 5-piece ensuite includes dual sinks, a soaker tub, a private water closet, and a walk-in shower with a tiled base and bench. Situated on a desirable pie lot backing onto the ridge, this home provides both privacy and stunning views. Additional features include built-in lockers in the mudroom, an electric fireplace with wall-to-wall tile, and extra windows throughout for abundant natural light. \*Photos are representative. (id:6769)