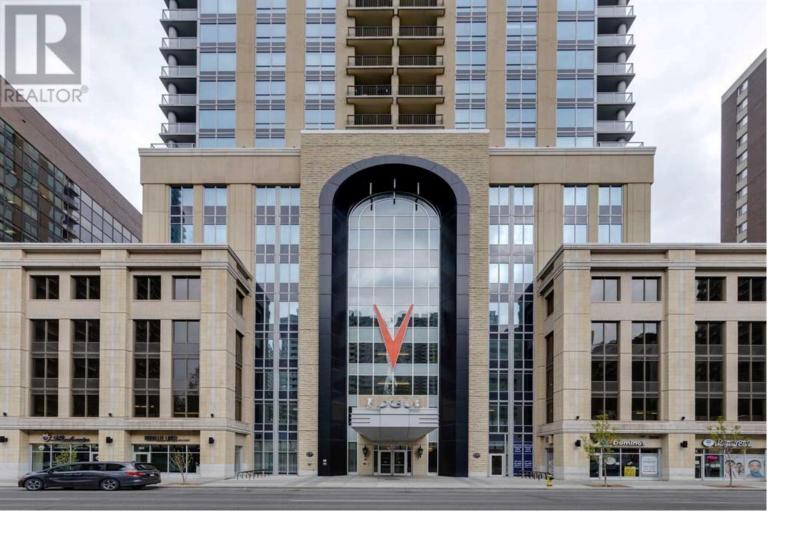

## 930 6 Avenue Calgary Alberta

\$304,900

Modern day architecture combined with timeless beauty...Welcome to the Vogue by The LaCaille Group. This beautiful complex is just as charming on the outside as it is on the inside! From a stunning lobby and elevated hallways, this building is conveniently located just steps from the river and the Peace Bridge, ever popular Alforno Bakery and Cafe, and steps from shopping, bike paths, the downtown core and moments from the LRT. This sunny corner unit offers RIVER AND MOUNTAIN VIEWS providing the best one bedroom floorplan in the building! It features an open-concept layout with floor-to-ceiling windows, engineered hardwood floors and a high-end kitchen with two tone cabinetry and upgraded stainless steel appliances. The large bedroom features a large closet and large patio doors for convenience! The unit comes equipped with central AC as a bonus! Enjoy breathtaking views off your NW-facing balcony equipped with a natural gas line. This unit is perfect for those who enjoy a taste of the finer things. Vogue amenities include a full-time concierge, three elevator banks and a 36th floor Sky Lounge with a state-of-the-art gym, studio space, meeting room, social room & rooftop terraces. This unit comes equipped with one heated underground parking stall plus a private storage locker. Low condo fees which makes it ideal for first-time buyers, investors and empty nesters! With interest rates on the rise, affordability has never been more crucial. Take this opportunity to build the lifestyle you dream of with rental rates soaring! Enjoy living at the Vogue...the epitome of Luxury. (id:6769)