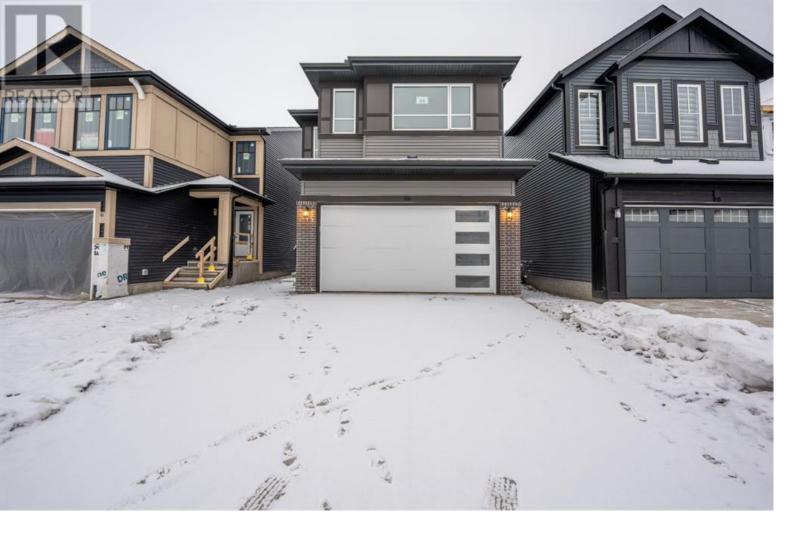

## 94 Finch Gardens Calgary Alberta

\$699,000

Welcome to this brand new, spacious home in the desirable Rangeview SE community! Boasting over 2,000 sq. ft. of living space, this stunning property features 3 bedrooms, 2.5 bathrooms, and an upper floor bonus room that provides ample space for relaxation or entertainment. The upper floor also includes a versatile den with a window, perfect for a home office or study area. The main level is designed for modern living with luxurious LVP flooring throughout. The open-concept living room is generously sized, while the dining area flows seamlessly into the backyard through a patio door, offering easy access to outdoor living. The kitchen is a chef's dream, complete with sleek quartz countertops, top-to-ceiling cabinetry, stainless steel appliances, and a chimney-style hood fan. Additional highlights include a rough-in for an electric car charger in the garage, a good-sized mudroom for convenience, and 9-foot ceilings on both the main and basement levels. The unfinished basement with a side entrance presents endless potential for customization and future growth. Located just minutes from the hospital, shopping, schools, YMCA, and a public library, this home offers an ideal blend of comfort and convenience. Don't miss out on the opportunity to make this your new home! (id:6769)