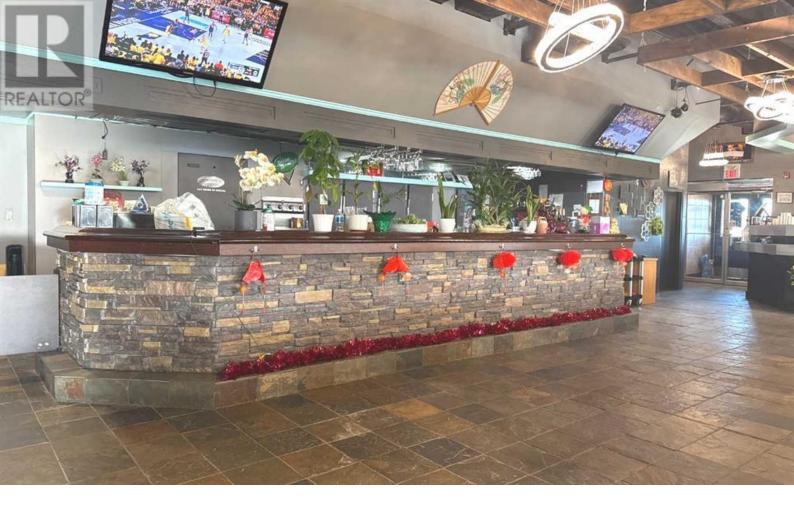

## 960 Westridge Road Strathmore Alberta

\$169,900

Long-established restaurant business with high exposure on Highway #1 and plenty of parking. The kitchen serves the restaurant (104 seating plus Patio area seasonal allows up to 150 people) and the hotel lounge (very busy with 30 slot machines & pool tables tournament lounge). The restaurant's condition is very well-maintained, and the landlord is easy to work with, offering cheap rent for the restaurant's size. Only 25 minutes from Calgary. This is a perfect opportunity for a family to operate as it has great potential to grow the business to the next level. (id:6769)