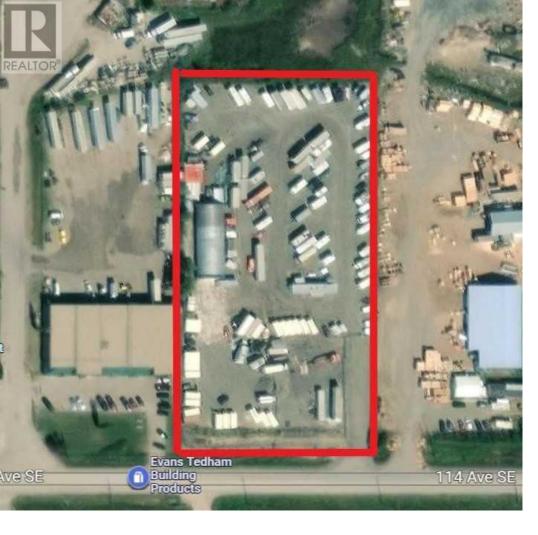

## 9600 114 Avenue Calgary Alberta

\$1,700,000

This 3 acre parcel of land is in prime spot on 114 Ave SE and part of the Shepard Industrial ASP. Excellent location on the edge of Calgary city limits with paved road access. There is currently a storage company leasing 2.5 acres so new owner will have rental income as well as the ability to use a portion of the land that is fenced separately. Quonset building is included but other chattels are owned by the leasee. The storage business that is leasing the land would consider selling the business to new land owner. (id:6769)