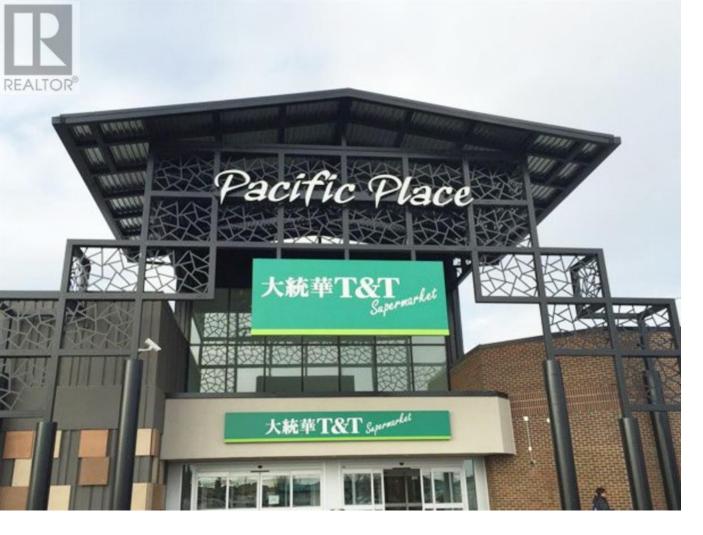

## 999 36 Street Calgary Alberta

\$45

Pacific Place Mall has tremendous opportunities for businesses looking for temporary or longer term leases from 322-1,091 square feet. With over 60 shops and services including T&T Supermarket, Pacific Place Mall has become one of the busiest shopping destinations in the NE and has developed into one of Calgary's favourite multi-ethnic shopping centres; offering customers a variety of Asian products and services. This vibrant and dynamic retail centre is conveniently located near the Marlborough LRT Station with excellent exposure and visibility to 36th Street (approx 39,000 vehicles per day). Anchored by a busy T&T Supermarket with Canadian Tire next door, Pacific Place Mall caters to a growing NE Calgary neighbourhood and beyond as customers seek a shopping and dining experience not found elsewhere in Calgary. Other major businesses include Jollibee Restaurant, Oomomo Japan Living, Fit 4 Less Gym, Prime Health Clinic, Canada Diagnostics Centre and Bianca Amor Liquidation Centre. \*\*\* Rent Starting at \$40 per square foot |Operating Costs - \$29.20PSF (estimated 2025)\*\*\* Rentable Area:Unit 327-827SF \$40PSF | Unit 620-1,091SF \$45PSF | Kiosk 2 \$3,000/month| Food Truck Pad Negotiable | (id:6769)