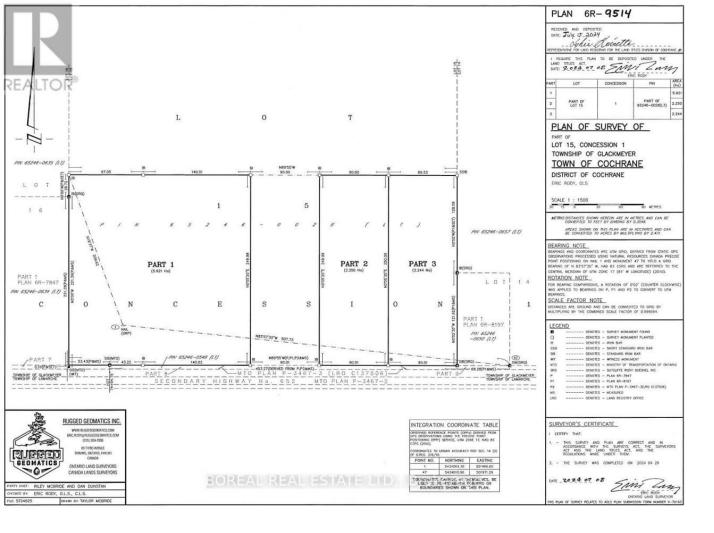

## PT 2 LT 15 CON 1 GLACKMEYER TWP Cochrane Ontario

\$54,900

Dreaming of building your perfect home? Look no further! Check out this stunning 5.56-acre residential vacant lot zoned RU, just 2km from the heart of Cochrane! This prime property along Highway 652 perfectly blends accessibility and tranquility, making it the ideal canvas for your dream house. Picture yourself living near the OFSC snowmobile trailswhat a fantastic opportunity for winter adventures with family and friends! This lovely lot is situated on a year-round paved road in the organized portion of Cochrane, ensuring easy access throughout the seasons. Youll enjoy the comforts of modern living with hydro available at the HWY and natural gas just across the road! Once you've built your dream home, you'll also benefit from the weekly garbage and recycling services, making life even easier. Dont miss out on this incredible opportunity to create the lifestyle youve always wanted in a community that offers the best of both worlds! \*\*\*\*\* EXTRAS \*\*\*\*\* NONE (id:6769)