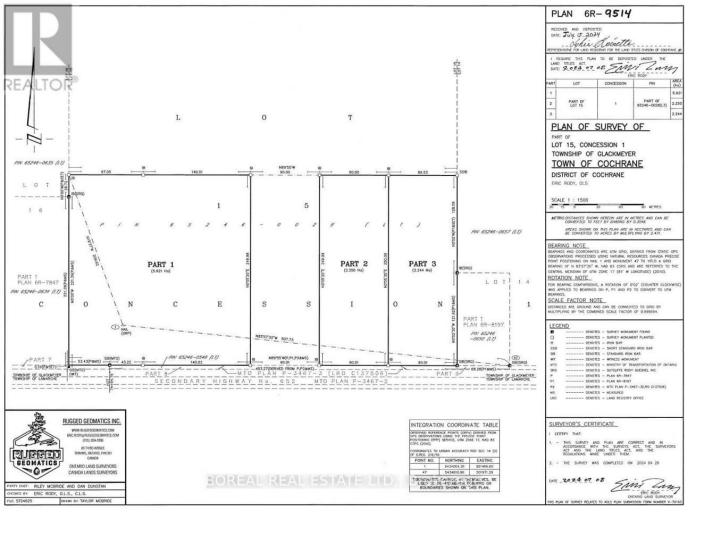

## PT 3 LT 15 CON 1 GLACKMEYER TWP Cochrane Ontario

\$54,900

Dreaming of building your perfect home? Look no further! Check out this stunning 5.54-acre residential vacant lot zoned RU, just 2km from the heart of Cochrane! This prime property along Highway 652 perfectly blends accessibility and tranquility, making it the ideal canvas for your dream house. Picture yourself living near the OFSC snowmobile trailswhat a fantastic opportunity for winter adventures with family and friends! This lovely lot is situated on a year-round paved road in the organized portion of Cochrane, ensuring easy access throughout the seasons. Youll enjoy the comforts of modern living with hydro available at the HWY and natural gas just across the road! Once you've built your dream home, you'll also benefit from the weekly garbage and recycling services, making life even easier. Dont miss out on this incredible opportunity to create the lifestyle youve always wanted in a community that offers the best of both worlds! \*\*\*\*\* EXTRAS \*\*\*\*\* NONE (id:6769)