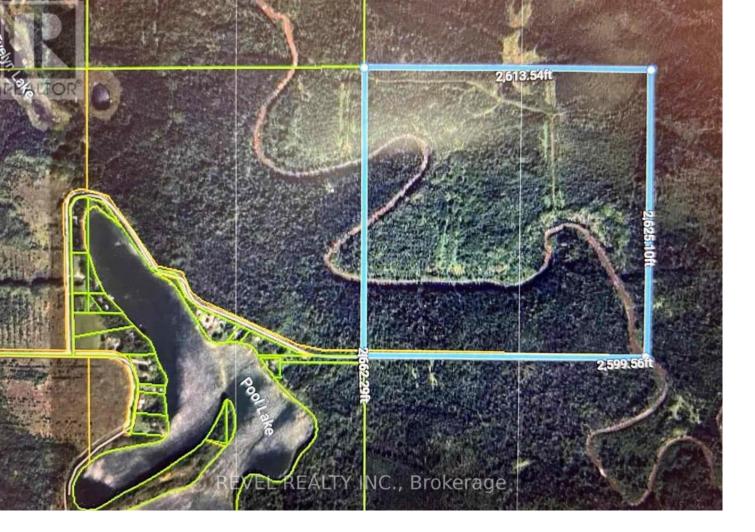

## S 1/2 LT 4 CON 2 LAMARCHE TWP Cochrane Ontario

\$119500

This is your opportunity to experience nature at its best with this 159 acre property, perfect for the outdoor enthusiast. Minutes from the town of Cochrane and situated near the end of a concession road with trail access. The Wicklow river/creek runs thru this property attracting an abundance of wildlife and is located in wildlife management unit 27 for those avid hunters. This property is organized with a general Rural land use designation and includes surface, timber and mineral rights with limited restrictions. Plenty of level and highland to build a camp and enjoy the great outdoors hunting, fishing and 4 seasons of recreational fun. (id:6769)