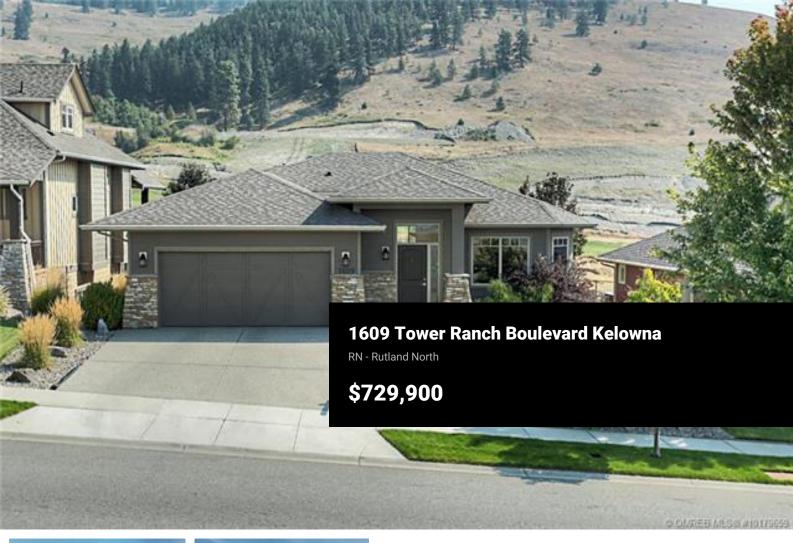

TEAM HAMER-JACKSON FROM RE/MAX AMAZING VALUE for a custom walk out rancher!! Lake and city views out front, 7th fairway out back. Just 15 minutes to the airport & UBCO lies this custom designed 'Dilworth built' home with expansive views of Tower Ranch golf course and new winery. This 3 bedroom, 3 bathroom home offers a large 3200 sqft of deluxe living space with functional design with all fine finishings plus many extras including 10 ft. ceilings up, curved staircase, granite island chefs kitchen, high end appliances/gas stove, soft close cabinetry and pantry. The open family room off kitchen with linear gas fireplace walks out double patio doors level to a lawn space with privacy landscaping + built in bar/bbg space with cabinetry to enjoy the lush green views of the golf course! The gorgeous master and spalike 5 piece ensuite with heated tile floor features huge tile shower + dual vanities and soaker tub. The bright newly finished lower level has 9' ceilings, 2 large bedrooms, a large 3rd full bathroom plus huge family/rec room with wet bar, large storage room, and a electric fireplace. \*Bonus for the allergy sensitive: This home has low alergenic paint/carpets and ductwork finished to hospital specs! Fantastic clubhouse with fitness room just a short walk up the street with panoramic views and delicious food! \$45/month HOA fee to live at Tower Ranch. Learn more ab...