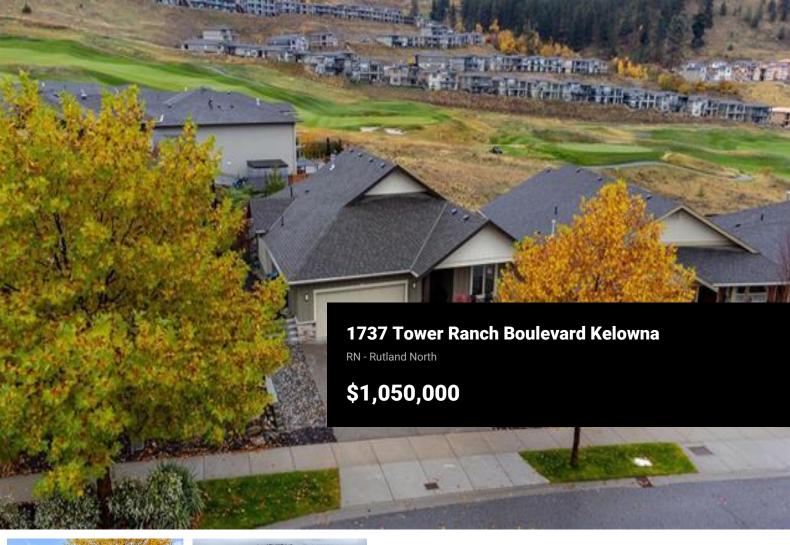

This home is pristine! Just 15 minutes to downtown, the airport & UBCO lies this truly remarkable Dilworth built home with expansive views of Tower Ranch golf course plus Okanagan valley and lake views. This home stands out from the crowd in this price range offering undeniable value for the smart shopper looking for a high end elegant home built for entertaining. Situated on a great lot in Tower Ranch this custom 4 bedroom, 3 bathroom home offers nearly 3000 sq/ft of deluxe living space with functional design coupled with deluxe finishings and many extras including many built in's, a double deep front lakeview patio, epoxied garage floor covering plus approximately \$80,000 worth of back yard landscaping. The chefs kitchen features quartz countertops and island, a gas cooktop and stylish backsplash. The main floor has 9/10 ft. ceilings, engineered broad plank hardwood floors, and gas fireplace all walking out to a large covered deck and private zero scape yard with covered patio below. The spa-like en suite has dual vanities plus separate soaker tub shower. The 2nd bedroom and "full" bathroom up are great for guests or kids. The lower level features 9' ceilings, 2 bedrooms, a full bathroom, big rec room, entertainment counter with bar fridge plus utility/storage room. A home of this size, quality and condition can't be found at this price point anywhere else in the ce...