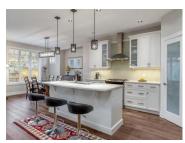

This home is pristine! Just 15 minutes to downtown, the airport & UBCO lies this truly remarkable Dilworth built home with expansive views of Tower Ranch golf course plus Okanagan valley and lake views. This home stands out from the crowd in this price range offering undeniable value for the smart shopper looking for a high end elegant home built for entertaining. Situated on a great lot in Tower Ranch this custom 4 bedroom, 3 bathroom home offers nearly 3000 sq/ft of deluxe living space with functional design coupled with deluxe finishings and many extras including many built in's, a double deep front lakeview patio, epoxied garage floor covering plus approximately \$80,000 worth of back yard landscaping. The chefs kitchen features quartz countertops and island, a gas cooktop and stylish backsplash. The main floor has 9/10 ft. ceilings, engineered broad plank hardwood floors, and gas fireplace all walking out to a large covered deck and private zero scape yard with covered patio below. The spa-like en suite has dual vanities plus separate soaker tub shower. The 2nd bedroom and "full" bathroom up are great for guests or kids. The lower level features 9' ceilings, 2 bedrooms, a full bathroom, big rec room, entertainment counter with bar fridge plus utility/storage room. A home of this size, quality and condition can't be found at this price point anywhere else in the ce...