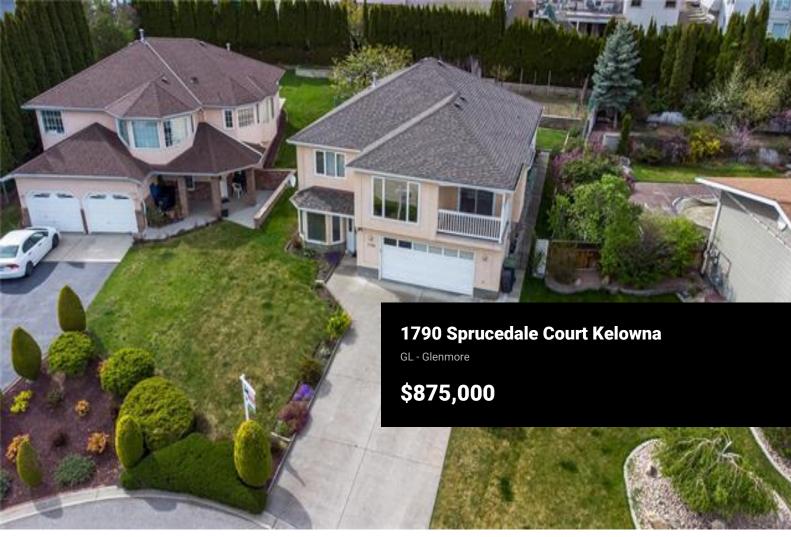

The place everybody is looking for right now. Unbelievable family home in one of the best locations right on the edge of Glenmore/North Glenmore. This one owner, end of a flat cul-de-sac, 4 bedroom 3 bathroom home with gorgeous Dilworth Mountain views has a gardners paradise backyard with raised beds and fruit trees that walks out flat off of the main living space. Starting upstairs you will find a granite countertop kitchen with literally brand new stainless steel appliances. Just off of the kitchen is a eating area and a family room right next to the sliding doors to the covered patio and tiered backyard with plenty of privacy. Also on the main, you will find a dining room with a view deck off and a large family room with gorgeous views over the valley and Dilworth Mountain. Moving downstairs, there is a little flex area, a full bath, laundry room with sink and a massive rec room with a kitchen. Home is not conventionally suitable iti? 1/2 s just a second kitchen for European style prep work/cooking. There is a large 4th bedroom down that doesni? 1/2 t have a door but a closet and window are in place. This home is so clean and has been meticulously kept. The roof is approximately 10 years old, 2013 hot water tank and 3-year-old furnace. Sprucedale Crt. is such a dream location. Just minutes to downtown or the center of town, plus there is a park at the end of the block ...