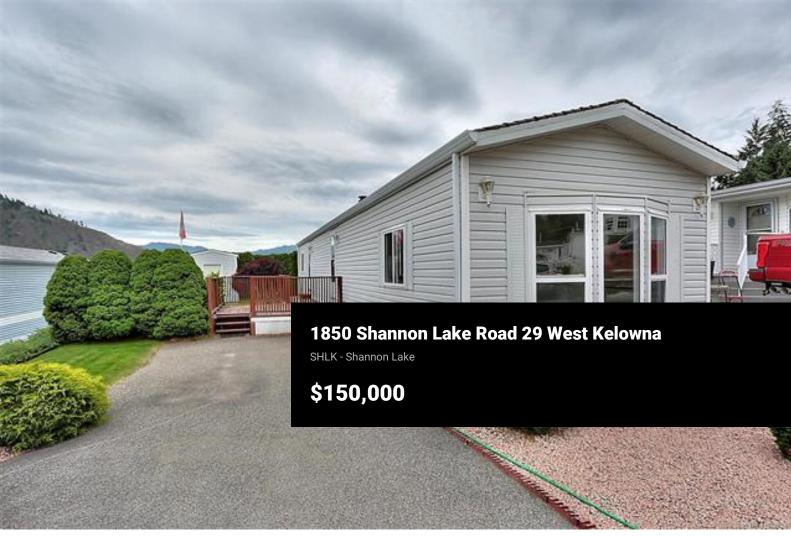

Available for immediate occupancy. Original condition home in the desirable Crystal Springs MHP, this 2 bedroom 1 bathroom single wide is clean & tidy. Pad fee is \$459.20 per month plus approximately \$50 per month for water and sewer and the park does the front yard grass cutting and pruning and there is an option to have them do the rest for additional fees. A small indoor cat or dog is permitted up to 14". This gated park located in Shannon Lake is very well maintained and offers a club house with guest accommodations. RV Parking available at first come first serve basis for additional fee. The home can be rented with park approval - must be 55 +. This home has a roof and furnace near the end of their days but we are priced extremely hot to reflect that. Call today to see in this home. Low property taxes, the seller only pays \$100 year after the senior home owner grant and the banks love and support this top notch park.