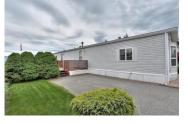

Available for immediate occupancy. Original condition home in the desirable Crystal Springs MHP, this 2 bedroom 1 bathroom single wide is clean & tidy. Pad fee is \$459.20 per month plus approximately \$50 per month for water and sewer and the park does the front yard grass cutting and pruning and there is an option to have them do the rest for additional fees. A small indoor cat or dog is permitted up to 14". This gated park located in Shannon Lake is very well maintained and offers a club house with guest accommodations. RV Parking available at first come first serve basis for additional fee. The home can be rented with park approval - must be 55 +. This home has a roof and furnace near the end of their days but we are priced extremely hot to reflect that. Call today to see in this home. Low property taxes, the seller only pays \$100 year after the senior home owner grant and the banks love and support this top notch park.